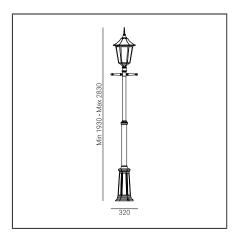

Modena 301XX0309 23.07.2021 v.09.1 www.norlys.com

| Type of luminaire                |                                                                                                                                                                       |  |
|----------------------------------|-----------------------------------------------------------------------------------------------------------------------------------------------------------------------|--|
| Type of lumianire                | Accessories                                                                                                                                                           |  |
| Photometric body                 | Uncovered light.                                                                                                                                                      |  |
| Characteristics of the luminaire | Classic design luminaire, mounted on a telescopic lighting pole.<br>Adjustable height 19302830mm.<br>For lighting gardens, terraces and other architectural concepts. |  |
| Conoral information              |                                                                                                                                                                       |  |