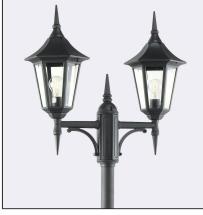

## Завантажено з e27.com.ua

Modena 302XX0309 23.07.2021 v.09.1 www.norlys.com

**CE EAE** 220-240V 50-60Hz

E27

54

| Type of luminaire                   |                                                                                                                                                                                                                                     |                                              |
|-------------------------------------|-------------------------------------------------------------------------------------------------------------------------------------------------------------------------------------------------------------------------------------|----------------------------------------------|
| Type of lumianire                   | Accessories                                                                                                                                                                                                                         |                                              |
| Photometric body                    | Uncovered light.                                                                                                                                                                                                                    |                                              |
| Characteristics of the luminaire    | Classic design luminaire, mounted on a telescopic lighting pole.<br>Adjustable height 18402720mm.<br>For lighting gardens, terraces and other architectural concepts.                                                               |                                              |
| General information                 |                                                                                                                                                                                                                                     |                                              |
| Materials                           | Powder painted aluminum cast. Lens - clear polycarbonate, UV stabilized.                                                                                                                                                            |                                              |
| Mounting method                     | Fixing of the luminaire: 3 holes ø10,5mm, on a daimeter ø240mm every 120°.<br>Set contains:<br>Art. 3020 - luminaire,<br>Art. 3040 - terminal,<br>Art. 3010 - lightning pole.<br>Other accessories need to be purchased separately. |                                              |
| Terminal                            | Connection terminal: max. $4x2,5mm^2$ , possibility to connect luminaire in loop max $4x2,5mm^2$ . A round wire in the isolation with a diameter of max $\phi712,5mm$ .                                                             |                                              |
| Type of light source                | E27 lamp                                                                                                                                                                                                                            |                                              |
| Net / gross weight of luminaire     | 11,19kg / 14,09kg                                                                                                                                                                                                                   |                                              |
| Technical data                      |                                                                                                                                                                                                                                     |                                              |
| E27 lamp                            | QA55 / LED A5560                                                                                                                                                                                                                    |                                              |
| Light source wattage                | max 2x 77W / LED 9W                                                                                                                                                                                                                 |                                              |
| This product contains light source  | of energy efficiency cla                                                                                                                                                                                                            | ass A+ D                                     |
| Accessories sold separately         |                                                                                                                                                                                                                                     |                                              |
| 305ZX0009                           | Concreting anchor.                                                                                                                                                                                                                  |                                              |
| 306ZX0009                           | Ground anchor.                                                                                                                                                                                                                      |                                              |
| Recommended light sou               | rces                                                                                                                                                                                                                                |                                              |
| Osram LED Parathom Classic E27      |                                                                                                                                                                                                                                     | Philips Master LEDbulb / Ledbulb Classic E27 |
| Osram ECO PRO Classic 77<=>100W E27 |                                                                                                                                                                                                                                     | Philips ECO Classic 70<=>100W E27            |
| Osram LED Parathom Classic / Ret    | rofit E27                                                                                                                                                                                                                           |                                              |
| Spare parts                         |                                                                                                                                                                                                                                     |                                              |
| 06350004                            | Lens.                                                                                                                                                                                                                               |                                              |
| Files to download                   |                                                                                                                                                                                                                                     |                                              |
|                                     |                                                                                                                                                                                                                                     |                                              |
| Manual                              |                                                                                                                                                                                                                                     |                                              |
| Indexes                             |                                                                                                                                                                                                                                     |                                              |
| Index                               | Color                                                                                                                                                                                                                               | RAL                                          |
| 302B                                | BLACK                                                                                                                                                                                                                               | 9005                                         |
| 302W                                | WHITE                                                                                                                                                                                                                               | 9003                                         |