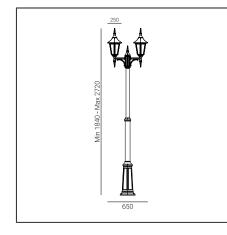

## Завантажено з e27.com.ua

Modena 302XX0309 23.07.2021 v.09.1 www.norlys.com

**CE EAE** 220-240V 50-60Hz

E27

54

| Type of luminaire                   |                                                                                                                                                                                                                                     |                                              |
|-------------------------------------|-------------------------------------------------------------------------------------------------------------------------------------------------------------------------------------------------------------------------------------|----------------------------------------------|
| Type of lumianire                   | Accessories                                                                                                                                                                                                                         |                                              |
| Photometric body                    | Uncovered light.                                                                                                                                                                                                                    |                                              |
| Characteristics of the luminaire    | Classic design luminaire, mounted on a telescopic lighting pole.<br>Adjustable height 18402720mm.<br>For lighting gardens, terraces and other architectural concepts.                                                               |                                              |
| General information                 |                                                                                                                                                                                                                                     |                                              |
| Materials                           | Powder painted aluminum cast. Lens - clear polycarbonate, UV stabilized.                                                                                                                                                            |                                              |
| Mounting method                     | Fixing of the luminaire: 3 holes ø10,5mm, on a daimeter ø240mm every 120°.<br>Set contains:<br>Art. 3020 - luminaire,<br>Art. 3040 - terminal,<br>Art. 3010 - lightning pole.<br>Other accessories need to be purchased separately. |                                              |
| Terminal                            | Connection terminal: max. $4x2,5mm^2$ , possibility to connect luminaire in loop max $4x2,5mm^2$ . A round wire in the isolation with a diameter of max $\phi712,5mm$ .                                                             |                                              |
| Type of light source                | E27 lamp                                                                                                                                                                                                                            |                                              |
| Net / gross weight of luminaire     | 11,19kg / 14,09kg                                                                                                                                                                                                                   |                                              |
| Technical data                      |                                                                                                                                                                                                                                     |                                              |
| E27 lamp                            | QA55 / LED A5560                                                                                                                                                                                                                    |                                              |
| Light source wattage                | max 2x 77W / LED 9W                                                                                                                                                                                                                 |                                              |
| This product contains light source  | of energy efficiency cla                                                                                                                                                                                                            | ass A+ D                                     |
| Accessories sold separately         |                                                                                                                                                                                                                                     |                                              |
| 305ZX0009                           | Concreting anchor.                                                                                                                                                                                                                  |                                              |
| 306ZX0009                           | Ground anchor.                                                                                                                                                                                                                      |                                              |
| Recommended light sou               | rces                                                                                                                                                                                                                                |                                              |
| Osram LED Parathom Classic E27      |                                                                                                                                                                                                                                     | Philips Master LEDbulb / Ledbulb Classic E27 |
| Osram ECO PRO Classic 77<=>100W E27 |                                                                                                                                                                                                                                     | Philips ECO Classic 70<=>100W E27            |
| Osram LED Parathom Classic / Ret    | rofit E27                                                                                                                                                                                                                           |                                              |
| Spare parts                         |                                                                                                                                                                                                                                     |                                              |
| 06350004                            | Lens.                                                                                                                                                                                                                               |                                              |
| Files to download                   |                                                                                                                                                                                                                                     |                                              |
|                                     |                                                                                                                                                                                                                                     |                                              |
| Manual                              |                                                                                                                                                                                                                                     |                                              |
| Indexes                             |                                                                                                                                                                                                                                     |                                              |
| Index                               | Color                                                                                                                                                                                                                               | RAL                                          |
| 302B                                | BLACK                                                                                                                                                                                                                               | 9005                                         |
| 302W                                | WHITE                                                                                                                                                                                                                               | 9003                                         |