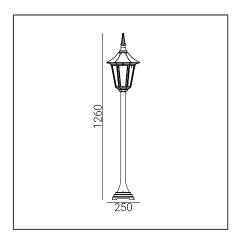

| General information             |                                                                                                                                                       |  |
|---------------------------------|-------------------------------------------------------------------------------------------------------------------------------------------------------|--|
| Materials                       | Powder painted aluminum cast. Lens - clear polycarbonate, UV stabilized. EPDM cable gland.                                                            |  |
| Mounting method                 | Fixing of the luminaire: 2 holes ø5,5mm, spacing 90mm.                                                                                                |  |
| Terminal                        | Connection terminals: max 2x2,5mm², possibility to connect luminaire in loop max 2x1,5mm². A round wire in the isolation with a diameter of ø710,5mm. |  |
| Type of light source            | E27 lamp                                                                                                                                              |  |
| Net / gross weight of luminaire | 2,56kg / 3,41kg                                                                                                                                       |  |
| Box dimensions [cm]             | 24,5x23x82                                                                                                                                            |  |