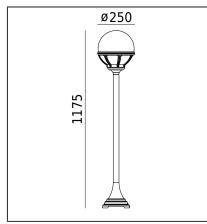

## Завантажено з e27.com.ua

Bologna 314XX0010 23.07.2021 v.10.1 www.norlys.com

220-240V 50-60Hz

E27

54

| Type of luminaire                         |                                                                                          |                                                                                                                                                                       |  |
|-------------------------------------------|------------------------------------------------------------------------------------------|-----------------------------------------------------------------------------------------------------------------------------------------------------------------------|--|
| Type of lumianire                         | Bollard.                                                                                 |                                                                                                                                                                       |  |
| Photometric body                          | Uncovered light.                                                                         |                                                                                                                                                                       |  |
| Characteristics of the luminaire          | Classic type luminaire. For lighting gardens, terraces and other architectural concepts. |                                                                                                                                                                       |  |
| General information                       |                                                                                          |                                                                                                                                                                       |  |
| Materials                                 |                                                                                          | Powder painted aluminum cast. Lens - transparent plastic PMMA. Silicone gasket. EPDM cable gland.                                                                     |  |
| Mounting method                           | Fixing of the luminaire: 2 holes ø5,5mm, spacing 90mm.                                   |                                                                                                                                                                       |  |
| Terminal                                  |                                                                                          | Connection terminals: max 2x2,5mm <sup>2</sup> . Possibility to connect in loop max 2x2,5mm <sup>2</sup> . A round wire in the isolation with a diameter of ø710,5mm. |  |
| Type of light source                      | E27 lamp                                                                                 | E27 lamp                                                                                                                                                              |  |
| Net / gross weight of luminaire           | 2,33kg / 2,97kg                                                                          |                                                                                                                                                                       |  |
| Technical data                            |                                                                                          |                                                                                                                                                                       |  |
| E27 lamp                                  | QA55 / LED A55                                                                           | QA55 / LED A5560                                                                                                                                                      |  |
| Light source wattage                      | MAX 46W / LED                                                                            | MAX 46W / LED 9W                                                                                                                                                      |  |
| Ta Rated temperature                      | +25°C                                                                                    |                                                                                                                                                                       |  |
| This product contains light source        | e of energy efficiend                                                                    | cy class A+ D                                                                                                                                                         |  |
| Possibility to order the luminaire        | with LED E27 Philips                                                                     | s Master LEDbulb 806lm / 8,5W / 2700K (dimmable).                                                                                                                     |  |
| Accessories sold separately               |                                                                                          |                                                                                                                                                                       |  |
| 307ZX0009                                 | Concreting and                                                                           | Concreting anchor.                                                                                                                                                    |  |
| 46999021                                  | LED E27 lamp.                                                                            |                                                                                                                                                                       |  |
| Recommended light so                      | urces                                                                                    |                                                                                                                                                                       |  |
| Osram ECO PRO Classic 46<=>60             |                                                                                          | Philips ECO Classic 42<=>60W E27                                                                                                                                      |  |
| Osram LED Parathom Classic / Retrofit E27 |                                                                                          | Philips Master LEDbulb / Classic / CorePro E27                                                                                                                        |  |
| Spare parts                               |                                                                                          |                                                                                                                                                                       |  |
| 06360008                                  | Lens.                                                                                    |                                                                                                                                                                       |  |
| Files to download                         |                                                                                          |                                                                                                                                                                       |  |
| Manual                                    |                                                                                          |                                                                                                                                                                       |  |
|                                           |                                                                                          |                                                                                                                                                                       |  |
| Indexes                                   |                                                                                          |                                                                                                                                                                       |  |
| Index                                     | Color                                                                                    | RAL                                                                                                                                                                   |  |
| 314B                                      | BLACK                                                                                    | 9005                                                                                                                                                                  |  |
| 314W                                      | WHITE                                                                                    | 9003                                                                                                                                                                  |  |