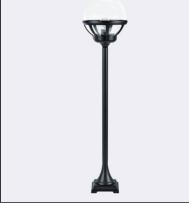

## Завантажено з e27.com.ua

Bologna 314XX0010 23.07.2021 v.10.1 www.norlys.com

220-240V 50-60Hz

E27

54

| Type of luminaire                         |                                                                                          |                                                                                                                                                                       |  |
|-------------------------------------------|------------------------------------------------------------------------------------------|-----------------------------------------------------------------------------------------------------------------------------------------------------------------------|--|
| Type of lumianire                         | Bollard.                                                                                 |                                                                                                                                                                       |  |
| Photometric body                          | Uncovered light.                                                                         |                                                                                                                                                                       |  |
| Characteristics of the luminaire          | Classic type luminaire. For lighting gardens, terraces and other architectural concepts. |                                                                                                                                                                       |  |
| General information                       |                                                                                          |                                                                                                                                                                       |  |
| Materials                                 |                                                                                          | Powder painted aluminum cast. Lens - transparent plastic PMMA. Silicone gasket. EPDM cable gland.                                                                     |  |
| Mounting method                           | Fixing of the luminaire: 2 holes ø5,5mm, spacing 90mm.                                   |                                                                                                                                                                       |  |
| Terminal                                  |                                                                                          | Connection terminals: max 2x2,5mm <sup>2</sup> . Possibility to connect in loop max 2x2,5mm <sup>2</sup> . A round wire in the isolation with a diameter of ø710,5mm. |  |
| Type of light source                      | E27 lamp                                                                                 | E27 lamp                                                                                                                                                              |  |
| Net / gross weight of luminaire           | 2,33kg / 2,97kg                                                                          |                                                                                                                                                                       |  |
| Technical data                            |                                                                                          |                                                                                                                                                                       |  |
| E27 lamp                                  | QA55 / LED A55                                                                           | QA55 / LED A5560                                                                                                                                                      |  |
| Light source wattage                      | MAX 46W / LED                                                                            | MAX 46W / LED 9W                                                                                                                                                      |  |
| Ta Rated temperature                      | +25°C                                                                                    |                                                                                                                                                                       |  |
| This product contains light source        | e of energy efficiend                                                                    | cy class A+ D                                                                                                                                                         |  |
| Possibility to order the luminaire        | with LED E27 Philips                                                                     | s Master LEDbulb 806lm / 8,5W / 2700K (dimmable).                                                                                                                     |  |
| Accessories sold separately               |                                                                                          |                                                                                                                                                                       |  |
| 307ZX0009                                 | Concreting and                                                                           | Concreting anchor.                                                                                                                                                    |  |
| 46999021                                  | LED E27 lamp.                                                                            |                                                                                                                                                                       |  |
| Recommended light so                      | urces                                                                                    |                                                                                                                                                                       |  |
| Osram ECO PRO Classic 46<=>60             |                                                                                          | Philips ECO Classic 42<=>60W E27                                                                                                                                      |  |
| Osram LED Parathom Classic / Retrofit E27 |                                                                                          | Philips Master LEDbulb / Classic / CorePro E27                                                                                                                        |  |
| Spare parts                               |                                                                                          |                                                                                                                                                                       |  |
| 06360008                                  | Lens.                                                                                    |                                                                                                                                                                       |  |
| Files to download                         |                                                                                          |                                                                                                                                                                       |  |
| Manual                                    |                                                                                          |                                                                                                                                                                       |  |
|                                           |                                                                                          |                                                                                                                                                                       |  |
| Indexes                                   |                                                                                          |                                                                                                                                                                       |  |
| Index                                     | Color                                                                                    | RAL                                                                                                                                                                   |  |
| 314B                                      | BLACK                                                                                    | 9005                                                                                                                                                                  |  |
| 314W                                      | WHITE                                                                                    | 9003                                                                                                                                                                  |  |