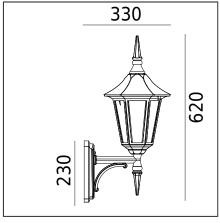

## .ua

| ENA 350<br>20240V<br>660Hz<br>E27         | Modena 350X<br>23.07.2021<br>www.norly                                                                            |                                               |  |
|-------------------------------------------|-------------------------------------------------------------------------------------------------------------------|-----------------------------------------------|--|
| Type of luminaire                         |                                                                                                                   |                                               |  |
| Type of lumianire                         | Wall luminaire.                                                                                                   |                                               |  |
| Photometric body                          | Uncovered light.                                                                                                  |                                               |  |
| Characteristics of the luminaire          | Classic type, wall-mounted luminaire for general use. Possibility to install on corners of architectural objects. |                                               |  |
| General information                       |                                                                                                                   |                                               |  |
| Materials                                 | Powder painted aluminum cast. Lens - clear polycarbonate, UV stabilized.<br>EPDM cable gland.                     |                                               |  |
| Mounting method                           | Fixing of the luminaire: 4 holes ø5mm, spacing 25x140mm.                                                          |                                               |  |
| Terminal                                  | Connection terminals: max 2x2,5mm <sup>2</sup> . A round wire in the isolation with a diameter of ø710,5mm.       |                                               |  |
| Type of light source                      | E27 lamp                                                                                                          |                                               |  |
| Net / gross weight of luminaire           | 2kg / 2,6kg                                                                                                       |                                               |  |
| Box dimensions [cm]                       | 44,5x30x27                                                                                                        |                                               |  |
| Technical data                            |                                                                                                                   |                                               |  |
| E27 lamp                                  | QA55 / LED A5560                                                                                                  |                                               |  |
| Light source wattage                      | max 77W / LED 9W                                                                                                  |                                               |  |
| Ta Rated temperature                      | +25°C                                                                                                             |                                               |  |
| This product contains light source        | of energy efficiency class                                                                                        | A+ D                                          |  |
| Accessories sold separately               |                                                                                                                   |                                               |  |
| 152XX0009                                 | Mounting corner.                                                                                                  |                                               |  |
| 46999021                                  | LED E27 lamp.                                                                                                     |                                               |  |
| Recommended light sou                     | rces                                                                                                              |                                               |  |
| Osram LED Parathom Classic / Retrofit E27 |                                                                                                                   | nilips Master LEDbulb / Classic / CorePro E27 |  |
| Osram ECO PRO Classic 77<=>100            | W E27 Pl                                                                                                          | nilips ECO Classic 70<=>100W E27              |  |
| Spare parts                               |                                                                                                                   |                                               |  |
| 06350004                                  | Lens.                                                                                                             |                                               |  |