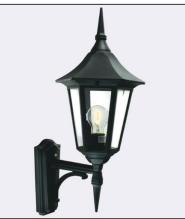

## .ua

| ENA 350<br>20240V<br>660Hz<br>E27         | Modena 350X<br>23.07.2021<br>www.norly                                                                            |                                               |  |
|-------------------------------------------|-------------------------------------------------------------------------------------------------------------------|-----------------------------------------------|--|
| Type of luminaire                         |                                                                                                                   |                                               |  |
| Type of lumianire                         | Wall luminaire.                                                                                                   |                                               |  |
| Photometric body                          | Uncovered light.                                                                                                  |                                               |  |
| Characteristics of the luminaire          | Classic type, wall-mounted luminaire for general use. Possibility to install on corners of architectural objects. |                                               |  |
| General information                       |                                                                                                                   |                                               |  |
| Materials                                 | Powder painted aluminum cast. Lens - clear polycarbonate, UV stabilized.<br>EPDM cable gland.                     |                                               |  |
| Mounting method                           | Fixing of the luminaire: 4 holes ø5mm, spacing 25x140mm.                                                          |                                               |  |
| Terminal                                  | Connection terminals: max 2x2,5mm <sup>2</sup> . A round wire in the isolation with a diameter of ø710,5mm.       |                                               |  |
| Type of light source                      | E27 lamp                                                                                                          |                                               |  |
| Net / gross weight of luminaire           | 2kg / 2,6kg                                                                                                       |                                               |  |
| Box dimensions [cm]                       | 44,5x30x27                                                                                                        |                                               |  |
| Technical data                            |                                                                                                                   |                                               |  |
| E27 lamp                                  | QA55 / LED A5560                                                                                                  |                                               |  |
| Light source wattage                      | max 77W / LED 9W                                                                                                  |                                               |  |
| Ta Rated temperature                      | +25°C                                                                                                             |                                               |  |
| This product contains light source        | of energy efficiency class                                                                                        | A+ D                                          |  |
| Accessories sold separately               |                                                                                                                   |                                               |  |
| 152XX0009                                 | Mounting corner.                                                                                                  |                                               |  |
| 46999021                                  | LED E27 lamp.                                                                                                     |                                               |  |
| Recommended light sou                     | rces                                                                                                              |                                               |  |
| Osram LED Parathom Classic / Retrofit E27 |                                                                                                                   | nilips Master LEDbulb / Classic / CorePro E27 |  |
| Osram ECO PRO Classic 77<=>100            | W E27 Pl                                                                                                          | nilips ECO Classic 70<=>100W E27              |  |
| Spare parts                               |                                                                                                                   |                                               |  |
| 06350004                                  | Lens.                                                                                                             |                                               |  |