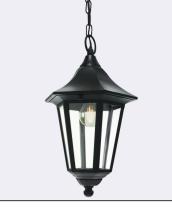

## Завантажено з e27.com.ua

Modena 351XX0110 23.07.2021 v.10.3 www.norlys.com

MODENA 351A

IΡ

54

E27

**CE EAE** 220-240V 50-60Hz

| Type of luminaire                                                                                       |                                                                                                                  |                                           |  |
|---------------------------------------------------------------------------------------------------------|------------------------------------------------------------------------------------------------------------------|-------------------------------------------|--|
| Type of lumianire                                                                                       | Pendant luminaire.                                                                                               |                                           |  |
| Photometric body                                                                                        | Uncovered light.                                                                                                 |                                           |  |
| Characteristics of the luminaire                                                                        | Classic design luminaire with chain suspension. For lighting gardens, terraces and other architectural concepts. |                                           |  |
| General information                                                                                     |                                                                                                                  |                                           |  |
| Materials                                                                                               | Powder painted aluminum cast. Steel chain powder painted. Lens - clear polycarbonate, UV stabilized.             |                                           |  |
| Mounting method                                                                                         | Fixing of the luminaire: ceiling hook.                                                                           |                                           |  |
| Terminal                                                                                                | Connection terminals: max $2x2,5mm^2$ . A round wire in the isolation with a diameter of $\phi710,5mm$ .         |                                           |  |
| Type of light source                                                                                    | E27 lamp                                                                                                         |                                           |  |
| Net / gross weight of luminaire                                                                         | 1,6kg / 2,25kg                                                                                                   |                                           |  |
| Box dimensions [cm]                                                                                     | 44,5x30x27                                                                                                       |                                           |  |
| Technical data                                                                                          |                                                                                                                  |                                           |  |
| E27 lamp                                                                                                | QA55 / LED A5560                                                                                                 |                                           |  |
| Light source wattage                                                                                    | max 77W / LED 9W                                                                                                 |                                           |  |
| Ta Rated temperature                                                                                    | +25°C                                                                                                            |                                           |  |
| This product contains light source of energy efficiency class A+ D                                      |                                                                                                                  |                                           |  |
| Possibility to order the luminaire with LED E27 Philips Master LEDbulb 806lm / 8,5W / 2700K (dimmable). |                                                                                                                  |                                           |  |
| Accessories sold separately                                                                             |                                                                                                                  |                                           |  |
| 46999021                                                                                                | LED E27 lamp.                                                                                                    |                                           |  |
| Recommended light sources                                                                               |                                                                                                                  |                                           |  |
| Osram ECO PRO Classic 77<=>100W E27                                                                     |                                                                                                                  | Philips ECO Classic 70<=>100W E27         |  |
| Philips Master LEDbulb / LEDbulb Classic E27                                                            |                                                                                                                  | Osram LED Parathom Classic / Retrofit E27 |  |
| Spare parts                                                                                             |                                                                                                                  |                                           |  |
| 06380004                                                                                                | Lens.                                                                                                            |                                           |  |
| Files to download                                                                                       |                                                                                                                  |                                           |  |
| Manual                                                                                                  |                                                                                                                  |                                           |  |
| Indexes                                                                                                 |                                                                                                                  |                                           |  |
| Index                                                                                                   | Color                                                                                                            | RAL                                       |  |
| 351AB                                                                                                   | BLACK                                                                                                            | 9005                                      |  |