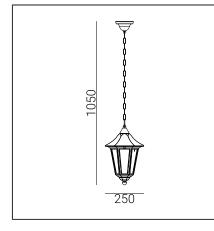

## Завантажено з e27.com.ua

Modena 351XX0110 23.07.2021 v.10.3 www.norlys.com

MODENA 351A

IΡ

54

E27

**CE EAE** 220-240V 50-60Hz

| Type of luminaire                                                                                       |                                                                                                                  |                                           |  |
|---------------------------------------------------------------------------------------------------------|------------------------------------------------------------------------------------------------------------------|-------------------------------------------|--|
| Type of lumianire                                                                                       | Pendant luminaire.                                                                                               |                                           |  |
| Photometric body                                                                                        | Uncovered light.                                                                                                 |                                           |  |
| Characteristics of the luminaire                                                                        | Classic design luminaire with chain suspension. For lighting gardens, terraces and other architectural concepts. |                                           |  |
| General information                                                                                     |                                                                                                                  |                                           |  |
| Materials                                                                                               | Powder painted aluminum cast. Steel chain powder painted. Lens - clear polycarbonate, UV stabilized.             |                                           |  |
| Mounting method                                                                                         | Fixing of the luminaire: ceiling hook.                                                                           |                                           |  |
| Terminal                                                                                                | Connection terminals: max $2x2,5mm^2$ . A round wire in the isolation with a diameter of $\phi710,5mm$ .         |                                           |  |
| Type of light source                                                                                    | E27 lamp                                                                                                         |                                           |  |
| Net / gross weight of luminaire                                                                         | 1,6kg / 2,25kg                                                                                                   |                                           |  |
| Box dimensions [cm]                                                                                     | 44,5x30x27                                                                                                       |                                           |  |
| Technical data                                                                                          |                                                                                                                  |                                           |  |
| E27 lamp                                                                                                | QA55 / LED A5560                                                                                                 |                                           |  |
| Light source wattage                                                                                    | max 77W / LED 9W                                                                                                 |                                           |  |
| Ta Rated temperature                                                                                    | +25°C                                                                                                            |                                           |  |
| This product contains light source of energy efficiency class A+ D                                      |                                                                                                                  |                                           |  |
| Possibility to order the luminaire with LED E27 Philips Master LEDbulb 806lm / 8,5W / 2700K (dimmable). |                                                                                                                  |                                           |  |
| Accessories sold separately                                                                             |                                                                                                                  |                                           |  |
| 46999021                                                                                                | LED E27 lamp.                                                                                                    |                                           |  |
| Recommended light sources                                                                               |                                                                                                                  |                                           |  |
| Osram ECO PRO Classic 77<=>100W E27                                                                     |                                                                                                                  | Philips ECO Classic 70<=>100W E27         |  |
| Philips Master LEDbulb / LEDbulb Classic E27                                                            |                                                                                                                  | Osram LED Parathom Classic / Retrofit E27 |  |
| Spare parts                                                                                             |                                                                                                                  |                                           |  |
| 06380004                                                                                                | Lens.                                                                                                            |                                           |  |
| Files to download                                                                                       |                                                                                                                  |                                           |  |
| Manual                                                                                                  |                                                                                                                  |                                           |  |
| Indexes                                                                                                 |                                                                                                                  |                                           |  |
| Index                                                                                                   | Color                                                                                                            | RAL                                       |  |
| 351AB                                                                                                   | BLACK                                                                                                            | 9005                                      |  |