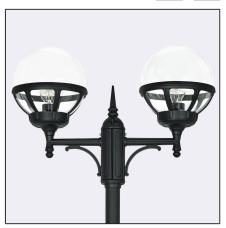

Bologna 362XX0309 23.07.2021 v.09.1 www.norlys.com

| Type of luminaire                                                                                                                                                                                |                  |  |
|--------------------------------------------------------------------------------------------------------------------------------------------------------------------------------------------------|------------------|--|
| Type of lumianire                                                                                                                                                                                | Pole luminaire.  |  |
| Photometric body                                                                                                                                                                                 | Uncovered light. |  |
| Characteristics of the luminaire Classic design luminaire, mounted on a telescopic lighting pole. Adjustable height 16502540mm. For lighting gardens, terraces and other architectural concepts. |                  |  |