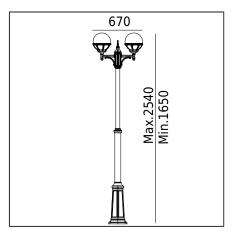

Bologna 362XX0309 23.07.2021 v.09.1 www.norlys.com

| Type of luminaire                                                                                                                                                                                |                  |  |
|--------------------------------------------------------------------------------------------------------------------------------------------------------------------------------------------------|------------------|--|
| Type of lumianire                                                                                                                                                                                | Pole luminaire.  |  |
| Photometric body                                                                                                                                                                                 | Uncovered light. |  |
| Characteristics of the luminaire Classic design luminaire, mounted on a telescopic lighting pole. Adjustable height 16502540mm. For lighting gardens, terraces and other architectural concepts. |                  |  |