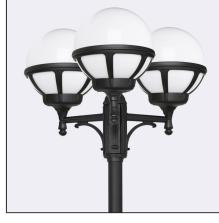

## Завантажено з e27.com.ua

Bologna 365XX0309 23.07.2021 v.09.1 www.norlys.com

| Type of lumianire                         | Pole luminaire.                                                                                                                                                                                                                |                                  |                             |
|-------------------------------------------|--------------------------------------------------------------------------------------------------------------------------------------------------------------------------------------------------------------------------------|----------------------------------|-----------------------------|
| Photometric body                          | Diffused, uncovered light.                                                                                                                                                                                                     |                                  |                             |
| Characteristics of the luminaire          | Classic design luminaire, mounted on a telescopic lighting pole.<br>Adjustable height 16502540mm.<br>For lighting gardens, terraces and other architectural concepts.                                                          |                                  |                             |
| General information                       |                                                                                                                                                                                                                                |                                  |                             |
| Materials                                 | Powder painted aluminum cast. Lens - plastic PMMA in milky color. Silicone gasket.                                                                                                                                             |                                  |                             |
| Mounting method                           | Fixing of the luminaire: 3 holes ø10,5mm, on a daimeter ø240mm every 120°.<br>Set contains: Art. 3025 - luminaire, Art. 3040 - reduction, Art. 3010 - lightning<br>pole.<br>Other accessories need to be purchased separately. |                                  |                             |
| Terminal                                  | Connection terminal: max. 4x2,5mm², possibility to connect luminaire in loop max 4x2,5mm². A round wire in the isolation with a diameter of max ø612,5mm.                                                                      |                                  |                             |
| Type of light source                      | E27 lamp                                                                                                                                                                                                                       |                                  |                             |
| Net / gross weight of luminaire           | 11,02kg / 14,55kg                                                                                                                                                                                                              |                                  |                             |
| Side area of luminaire                    | 0,18m <sup>2</sup>                                                                                                                                                                                                             |                                  |                             |
| Technical data                            |                                                                                                                                                                                                                                |                                  |                             |
| E27 lamp                                  | QA55 / LED A5560                                                                                                                                                                                                               |                                  |                             |
| Light source wattage                      | 3 x MAX 46W / LED 9W                                                                                                                                                                                                           |                                  |                             |
| Ta Rated temperature                      | +25°C                                                                                                                                                                                                                          |                                  |                             |
| This product contains light source of     | of energy efficiency c                                                                                                                                                                                                         | lass A+ D                        |                             |
| Possibility to order the luminaire wi     |                                                                                                                                                                                                                                |                                  | 8,5W / 2700K (dimmable).    |
| Accessories sold separately               |                                                                                                                                                                                                                                |                                  |                             |
| 108GA0009                                 | Anchoring support.                                                                                                                                                                                                             |                                  |                             |
| 305ZX0009                                 | Concreting anchor.                                                                                                                                                                                                             |                                  |                             |
| 306ZX0009                                 | Ground anchor.                                                                                                                                                                                                                 |                                  |                             |
| 46999021                                  | LED E27 lamp.                                                                                                                                                                                                                  |                                  |                             |
| Recommended light sour                    | rces                                                                                                                                                                                                                           |                                  |                             |
| Osram ECO PRO Classic 46<=>60W E27        |                                                                                                                                                                                                                                | Philips ECO Classic 42<=>60W E27 |                             |
| Osram LED Parathom Classic / Retrofit E27 |                                                                                                                                                                                                                                | Philips Master LEDb              | ulb / Classic / CorePro E27 |
| Spare parts                               |                                                                                                                                                                                                                                |                                  |                             |
| 06360007                                  | Lens.                                                                                                                                                                                                                          |                                  |                             |
| Files to download                         |                                                                                                                                                                                                                                |                                  |                             |
| Manual                                    |                                                                                                                                                                                                                                |                                  |                             |
| Indexes                                   |                                                                                                                                                                                                                                |                                  |                             |
| mackeo                                    |                                                                                                                                                                                                                                |                                  |                             |
| Index                                     | Color                                                                                                                                                                                                                          |                                  | RAL                         |
|                                           | Color<br>BLACK                                                                                                                                                                                                                 |                                  | <b>RAL</b><br>9005          |