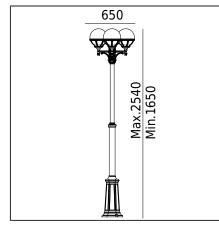

## Завантажено з e27.com.ua

Bologna 365XX0309 23.07.2021 v.09.1 www.norlys.com

| Type of lumianire                         | Pole luminaire.                                                                                                                                                                                                                |                                  |                             |
|-------------------------------------------|--------------------------------------------------------------------------------------------------------------------------------------------------------------------------------------------------------------------------------|----------------------------------|-----------------------------|
| Photometric body                          | Diffused, uncovered light.                                                                                                                                                                                                     |                                  |                             |
| Characteristics of the luminaire          | Classic design luminaire, mounted on a telescopic lighting pole.<br>Adjustable height 16502540mm.<br>For lighting gardens, terraces and other architectural concepts.                                                          |                                  |                             |
| General information                       |                                                                                                                                                                                                                                |                                  |                             |
| Materials                                 | Powder painted aluminum cast. Lens - plastic PMMA in milky color. Silicone gasket.                                                                                                                                             |                                  |                             |
| Mounting method                           | Fixing of the luminaire: 3 holes ø10,5mm, on a daimeter ø240mm every 120°.<br>Set contains: Art. 3025 - luminaire, Art. 3040 - reduction, Art. 3010 - lightning<br>pole.<br>Other accessories need to be purchased separately. |                                  |                             |
| Terminal                                  | Connection terminal: max. 4x2,5mm², possibility to connect luminaire in loop max 4x2,5mm². A round wire in the isolation with a diameter of max ø612,5mm.                                                                      |                                  |                             |
| Type of light source                      | E27 lamp                                                                                                                                                                                                                       |                                  |                             |
| Net / gross weight of luminaire           | 11,02kg / 14,55kg                                                                                                                                                                                                              |                                  |                             |
| Side area of luminaire                    | 0,18m <sup>2</sup>                                                                                                                                                                                                             |                                  |                             |
| Technical data                            |                                                                                                                                                                                                                                |                                  |                             |
| E27 lamp                                  | QA55 / LED A5560                                                                                                                                                                                                               |                                  |                             |
| Light source wattage                      | 3 x MAX 46W / LED 9W                                                                                                                                                                                                           |                                  |                             |
| Ta Rated temperature                      | +25°C                                                                                                                                                                                                                          |                                  |                             |
| This product contains light source of     | of energy efficiency c                                                                                                                                                                                                         | lass A+ D                        |                             |
| Possibility to order the luminaire wi     |                                                                                                                                                                                                                                |                                  | 8,5W / 2700K (dimmable).    |
| Accessories sold separately               |                                                                                                                                                                                                                                |                                  |                             |
| 108GA0009                                 | Anchoring support.                                                                                                                                                                                                             |                                  |                             |
| 305ZX0009                                 | Concreting anchor.                                                                                                                                                                                                             |                                  |                             |
| 306ZX0009                                 | Ground anchor.                                                                                                                                                                                                                 |                                  |                             |
| 46999021                                  | LED E27 lamp.                                                                                                                                                                                                                  |                                  |                             |
| Recommended light sour                    | rces                                                                                                                                                                                                                           |                                  |                             |
| Osram ECO PRO Classic 46<=>60W E27        |                                                                                                                                                                                                                                | Philips ECO Classic 42<=>60W E27 |                             |
| Osram LED Parathom Classic / Retrofit E27 |                                                                                                                                                                                                                                | Philips Master LEDb              | ulb / Classic / CorePro E27 |
| Spare parts                               |                                                                                                                                                                                                                                |                                  |                             |
| 06360007                                  | Lens.                                                                                                                                                                                                                          |                                  |                             |
| Files to download                         |                                                                                                                                                                                                                                |                                  |                             |
| Manual                                    |                                                                                                                                                                                                                                |                                  |                             |
| Indexes                                   |                                                                                                                                                                                                                                |                                  |                             |
| mackeo                                    |                                                                                                                                                                                                                                |                                  |                             |
| Index                                     | Color                                                                                                                                                                                                                          |                                  | RAL                         |
|                                           | Color<br>BLACK                                                                                                                                                                                                                 |                                  | <b>RAL</b><br>9005          |