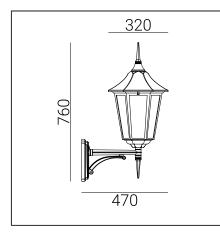

## Завантажено з e27.com.ua

Modena big 380XX0010 23.07.2021 v.10.2 www.norlys.com

| Type of luminaire                         | Wall luminaire.                                                                                                   |                                                |  |  |
|-------------------------------------------|-------------------------------------------------------------------------------------------------------------------|------------------------------------------------|--|--|
| Photometric body                          | Uncovered light.                                                                                                  |                                                |  |  |
| Characteristics of the luminaire          | Classic type, wall-mounted luminaire for general use. Possibility to install on corners of architectural objects. |                                                |  |  |
| General information                       |                                                                                                                   |                                                |  |  |
| Materials                                 | Powder painted aluminum cast. Lens - clear polycarbonate, UV stabilized.<br>EPDM cable gland.                     |                                                |  |  |
| Mounting method                           | Fixing of the luminaire: 4 holes ø5mm, spacing 25x140mm.                                                          |                                                |  |  |
| Terminal                                  | Connection terminals: max 2x2,5mm². A round wire in the isolation with a diameter of ø710,5mm.                    |                                                |  |  |
| Type of light source                      | E27 lamp                                                                                                          |                                                |  |  |
| Net / gross weight of luminaire           | 3,36kg / 4,3kg                                                                                                    | 3,36kg / 4,3kg                                 |  |  |
| Box dimensions [cm]                       | 55x43x28,5                                                                                                        |                                                |  |  |
| Technical data                            |                                                                                                                   |                                                |  |  |
| E27 lamp                                  | QA55 / LED A5567                                                                                                  |                                                |  |  |
| Light source wattage                      | MAX 77W / LED 9W                                                                                                  |                                                |  |  |
| Ta Rated temperature                      | +25°C                                                                                                             |                                                |  |  |
| This product contains light source        | of energy efficier                                                                                                | ncy class A+ D                                 |  |  |
| Accessories sold separately               |                                                                                                                   |                                                |  |  |
| 152XX0009                                 | Mounting corn                                                                                                     | er.                                            |  |  |
| Recommended light sou                     | rces                                                                                                              |                                                |  |  |
| Osram LED Parathom Classic / Retrofit E27 |                                                                                                                   | Philips Master LEDbulb / Classic / CorePro E27 |  |  |
| Osram ECO PRO Classic 77<=>100W E27       |                                                                                                                   | Philips ECO Classic 70<=>100W E27              |  |  |
| Spare parts                               |                                                                                                                   |                                                |  |  |
| 06380004                                  | Lens.                                                                                                             |                                                |  |  |
| Files to download                         |                                                                                                                   |                                                |  |  |
| i neo to download                         |                                                                                                                   |                                                |  |  |