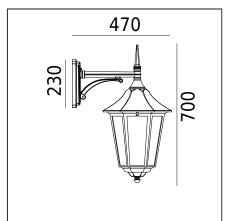

Modena big 381XX0010 23.07.2021 v.10.1 www.norlys.com

| Type of luminaire                |                                                                                                                   |  |  |  |
|----------------------------------|-------------------------------------------------------------------------------------------------------------------|--|--|--|
| Type of lumianire                | Wall luminaire.                                                                                                   |  |  |  |
| Photometric body                 | Uncovered light.                                                                                                  |  |  |  |
| Characteristics of the luminaire | Classic type, wall-mounted luminaire for general use. Possibility to install on corners of architectural objects. |  |  |  |
| General information              |                                                                                                                   |  |  |  |
| Materials                        | Powder painted aluminum cast. Lens - clear polycarbonate, UV stabilized. EPDM cable gland.                        |  |  |  |
| Mounting method                  | Fixing of the luminaire: 4 holes ø5mm, spacing 25x140mm.                                                          |  |  |  |
| Terminal                         | Connection terminals: max 2x2,5mm². A round wire in the isolation with a diameter of ø710,5mm.                    |  |  |  |
| Type of light source             | E27 lamp                                                                                                          |  |  |  |
| Technical data                   |                                                                                                                   |  |  |  |
| E27 lamp                         | QA55 / LED A5560                                                                                                  |  |  |  |
| Light source wattage             | max 77W / LED 9W                                                                                                  |  |  |  |
|                                  |                                                                                                                   |  |  |  |