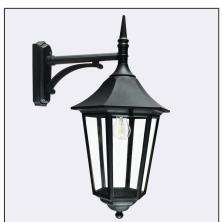

Modena big 381XX0010 23.07.2021 v.10.1 www.norlys.com

| Type of luminaire                |                                                                                                                   |  |  |  |
|----------------------------------|-------------------------------------------------------------------------------------------------------------------|--|--|--|
| Type of lumianire                | Wall luminaire.                                                                                                   |  |  |  |
| Photometric body                 | Uncovered light.                                                                                                  |  |  |  |
| Characteristics of the luminaire | Classic type, wall-mounted luminaire for general use. Possibility to install on corners of architectural objects. |  |  |  |
| General information              |                                                                                                                   |  |  |  |
| Materials                        | Powder painted aluminum cast. Lens - clear polycarbonate, UV stabilized. EPDM cable gland.                        |  |  |  |
| Mounting method                  | Fixing of the luminaire: 4 holes ø5mm, spacing 25x140mm.                                                          |  |  |  |
| Terminal                         | Connection terminals: max 2x2,5mm². A round wire in the isolation with a diameter of ø710,5mm.                    |  |  |  |
| Type of light source             | E27 lamp                                                                                                          |  |  |  |
| Technical data                   |                                                                                                                   |  |  |  |
| E27 lamp                         | QA55 / LED A5560                                                                                                  |  |  |  |
| Light source wattage             | max 77W / LED 9W                                                                                                  |  |  |  |
|                                  |                                                                                                                   |  |  |  |