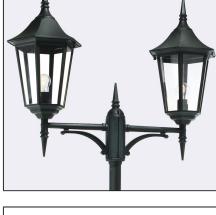

## а

| ENA 382                                      | Завантажено з e27.com.ua                                                                                                                                                                                                       |                                                         |
|----------------------------------------------|--------------------------------------------------------------------------------------------------------------------------------------------------------------------------------------------------------------------------------|---------------------------------------------------------|
| LINA 302<br>(0-60Hz) [P] [54] [E27]          |                                                                                                                                                                                                                                | Modena 382XX0309<br>23.07.2021 v.09.1<br>www.norlys.com |
| Type of luminaire                            |                                                                                                                                                                                                                                |                                                         |
| Type of lumianire                            | Accessories                                                                                                                                                                                                                    |                                                         |
| Photometric body                             | Uncovered light.                                                                                                                                                                                                               |                                                         |
| Characteristics of the luminaire             | Classic design luminaire, mounted on a telescopic lighting pole.<br>Adjustable height 20102920mm.<br>For lighting gardens, terraces and other architectural concepts.                                                          |                                                         |
| General information                          |                                                                                                                                                                                                                                |                                                         |
| Vaterials                                    | Powder painted aluminum cast. Lens - clear polycarbonate, UV stabilized.                                                                                                                                                       |                                                         |
| Mounting method                              | Fixing of the luminaire: 3 holes ø10,5mm, on a daimeter ø240mm every 120°.<br>Set contains: Art. 3024 - luminaire, Art. 3040 - reduction, Art. 3010 - lightning<br>pole.<br>Other accessories need to be purchased separately. |                                                         |
| Terminal                                     | Connection terminal: max. 4x2,5mm <sup>2</sup> cable, possibility to connect luminaire in loop max 4x2,5mm <sup>2</sup> . A round wire in the isolation with a diameter of max $q710,5$ mm.                                    |                                                         |
| Type of light source                         | E27 lamp                                                                                                                                                                                                                       |                                                         |
| Net / gross weight of luminaire              | 13,99kg / 18,6kg                                                                                                                                                                                                               |                                                         |
| Technical data                               |                                                                                                                                                                                                                                |                                                         |
| E27 lamp                                     | QA55 / LED A5560                                                                                                                                                                                                               |                                                         |
| Light source wattage                         | max 2 x 77W / LED 9W                                                                                                                                                                                                           |                                                         |
| This product contains light source           | of energy efficiency o                                                                                                                                                                                                         |                                                         |
| Accessories sold separately                  |                                                                                                                                                                                                                                |                                                         |
| 305ZX0009                                    | Concreting anchor.                                                                                                                                                                                                             |                                                         |
| 306ZX0009                                    | Ground anchor.                                                                                                                                                                                                                 |                                                         |
| Recommended light sou                        | rces                                                                                                                                                                                                                           |                                                         |
| Osram ECO PBO Classic 77<=>100W E27          |                                                                                                                                                                                                                                | Philips ECO Classic 70<=>100W E27                       |
| Philips Master LEDbulb / LEDbulb Classic E27 |                                                                                                                                                                                                                                | Osram LED Parathom Classic / Retrofit E27               |
| Spare parts                                  |                                                                                                                                                                                                                                |                                                         |
| 06380004                                     | Lens.                                                                                                                                                                                                                          |                                                         |
|                                              | Lens.                                                                                                                                                                                                                          |                                                         |
| Files to download                            |                                                                                                                                                                                                                                |                                                         |
| Manual                                       |                                                                                                                                                                                                                                |                                                         |
| Indexes                                      |                                                                                                                                                                                                                                |                                                         |
| Index                                        | Color                                                                                                                                                                                                                          | RAL                                                     |
| 382B                                         | BLACK                                                                                                                                                                                                                          | 9005                                                    |