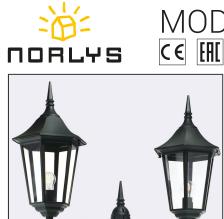

## а

| ENA 382                                      | Завантажено з e27.com.ua                                                                                                                                                                                                       |                                                         |
|----------------------------------------------|--------------------------------------------------------------------------------------------------------------------------------------------------------------------------------------------------------------------------------|---------------------------------------------------------|
| LINA 302<br>(0-60Hz) [P] [54] [E27]          |                                                                                                                                                                                                                                | Modena 382XX0309<br>23.07.2021 v.09.1<br>www.norlys.com |
| Type of luminaire                            |                                                                                                                                                                                                                                |                                                         |
| Type of lumianire                            | Accessories                                                                                                                                                                                                                    |                                                         |
| Photometric body                             | Uncovered light.                                                                                                                                                                                                               |                                                         |
| Characteristics of the luminaire             | Classic design luminaire, mounted on a telescopic lighting pole.<br>Adjustable height 20102920mm.<br>For lighting gardens, terraces and other architectural concepts.                                                          |                                                         |
| General information                          |                                                                                                                                                                                                                                |                                                         |
| Vaterials                                    | Powder painted aluminum cast. Lens - clear polycarbonate, UV stabilized.                                                                                                                                                       |                                                         |
| Mounting method                              | Fixing of the luminaire: 3 holes ø10,5mm, on a daimeter ø240mm every 120°.<br>Set contains: Art. 3024 - luminaire, Art. 3040 - reduction, Art. 3010 - lightning<br>pole.<br>Other accessories need to be purchased separately. |                                                         |
| Terminal                                     | Connection terminal: max. 4x2,5mm <sup>2</sup> cable, possibility to connect luminaire in loop max 4x2,5mm <sup>2</sup> . A round wire in the isolation with a diameter of max $q710,5$ mm.                                    |                                                         |
| Type of light source                         | E27 lamp                                                                                                                                                                                                                       |                                                         |
| Net / gross weight of luminaire              | 13,99kg / 18,6kg                                                                                                                                                                                                               |                                                         |
| Technical data                               |                                                                                                                                                                                                                                |                                                         |
| E27 lamp                                     | QA55 / LED A5560                                                                                                                                                                                                               |                                                         |
| Light source wattage                         | max 2 x 77W / LED 9W                                                                                                                                                                                                           |                                                         |
| This product contains light source           | of energy efficiency o                                                                                                                                                                                                         |                                                         |
| Accessories sold separately                  |                                                                                                                                                                                                                                |                                                         |
| 305ZX0009                                    | Concreting anchor.                                                                                                                                                                                                             |                                                         |
| 306ZX0009                                    | Ground anchor.                                                                                                                                                                                                                 |                                                         |
| Recommended light sou                        | rces                                                                                                                                                                                                                           |                                                         |
| Osram ECO PBO Classic 77<=>100W E27          |                                                                                                                                                                                                                                | Philips ECO Classic 70<=>100W E27                       |
| Philips Master LEDbulb / LEDbulb Classic E27 |                                                                                                                                                                                                                                | Osram LED Parathom Classic / Retrofit E27               |
| Spare parts                                  |                                                                                                                                                                                                                                |                                                         |
| 06380004                                     | Lens.                                                                                                                                                                                                                          |                                                         |
|                                              | Lens.                                                                                                                                                                                                                          |                                                         |
| Files to download                            |                                                                                                                                                                                                                                |                                                         |
| Manual                                       |                                                                                                                                                                                                                                |                                                         |
| Indexes                                      |                                                                                                                                                                                                                                |                                                         |
| Index                                        | Color                                                                                                                                                                                                                          | RAL                                                     |
| 382B                                         | BLACK                                                                                                                                                                                                                          | 9005                                                    |