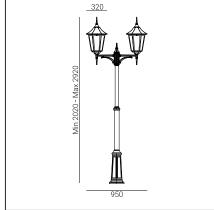

## а

| ENA 382                                      | Завантажено з e27.com.ua                                                                                                                                                                                                       |                                                         |
|----------------------------------------------|--------------------------------------------------------------------------------------------------------------------------------------------------------------------------------------------------------------------------------|---------------------------------------------------------|
| LINA 302<br>(0-60Hz) [P] [54] [E27]          |                                                                                                                                                                                                                                | Modena 382XX0309<br>23.07.2021 v.09.1<br>www.norlys.com |
| Type of luminaire                            |                                                                                                                                                                                                                                |                                                         |
| Type of lumianire                            | Accessories                                                                                                                                                                                                                    |                                                         |
| Photometric body                             | Uncovered light.                                                                                                                                                                                                               |                                                         |
| Characteristics of the luminaire             | Classic design luminaire, mounted on a telescopic lighting pole.<br>Adjustable height 20102920mm.<br>For lighting gardens, terraces and other architectural concepts.                                                          |                                                         |
| General information                          |                                                                                                                                                                                                                                |                                                         |
| Vaterials                                    | Powder painted aluminum cast. Lens - clear polycarbonate, UV stabilized.                                                                                                                                                       |                                                         |
| Mounting method                              | Fixing of the luminaire: 3 holes ø10,5mm, on a daimeter ø240mm every 120°.<br>Set contains: Art. 3024 - luminaire, Art. 3040 - reduction, Art. 3010 - lightning<br>pole.<br>Other accessories need to be purchased separately. |                                                         |
| Terminal                                     | Connection terminal: max. 4x2,5mm <sup>2</sup> cable, possibility to connect luminaire in loop max 4x2,5mm <sup>2</sup> . A round wire in the isolation with a diameter of max $q710,5$ mm.                                    |                                                         |
| Type of light source                         | E27 lamp                                                                                                                                                                                                                       |                                                         |
| Net / gross weight of luminaire              | 13,99kg / 18,6kg                                                                                                                                                                                                               |                                                         |
| Technical data                               |                                                                                                                                                                                                                                |                                                         |
| E27 lamp                                     | QA55 / LED A5560                                                                                                                                                                                                               |                                                         |
| Light source wattage                         | max 2 x 77W / LED 9W                                                                                                                                                                                                           |                                                         |
| This product contains light source           | of energy efficiency o                                                                                                                                                                                                         |                                                         |
| Accessories sold separately                  |                                                                                                                                                                                                                                |                                                         |
| 305ZX0009                                    | Concreting anchor.                                                                                                                                                                                                             |                                                         |
| 306ZX0009                                    | Ground anchor.                                                                                                                                                                                                                 |                                                         |
| Recommended light sou                        | rces                                                                                                                                                                                                                           |                                                         |
| Osram ECO PBO Classic 77<=>100W E27          |                                                                                                                                                                                                                                | Philips ECO Classic 70<=>100W E27                       |
| Philips Master LEDbulb / LEDbulb Classic E27 |                                                                                                                                                                                                                                | Osram LED Parathom Classic / Retrofit E27               |
| Spare parts                                  |                                                                                                                                                                                                                                |                                                         |
| 06380004                                     | Lens.                                                                                                                                                                                                                          |                                                         |
|                                              | Lens.                                                                                                                                                                                                                          |                                                         |
| Files to download                            |                                                                                                                                                                                                                                |                                                         |
| Manual                                       |                                                                                                                                                                                                                                |                                                         |
| Indexes                                      |                                                                                                                                                                                                                                |                                                         |
| Index                                        | Color                                                                                                                                                                                                                          | RAL                                                     |
| 382B                                         | BLACK                                                                                                                                                                                                                          | 9005                                                    |