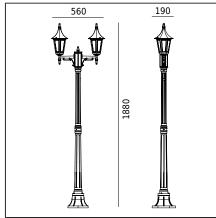

Rimini 402XX0009 23.07.2021 v.09.1 www.norlys.com

RIMINI 402

IP

54

E27

治

| Type of luminaire                         |                                                                                                                        |                     |                                                |  |
|-------------------------------------------|------------------------------------------------------------------------------------------------------------------------|---------------------|------------------------------------------------|--|
| Type of lumianire                         | Accessories                                                                                                            |                     |                                                |  |
| Photometric body                          | Uncovered light.                                                                                                       |                     |                                                |  |
| Characteristics of the luminaire          | Classic design luminaire. For lighting private areas and public spaces.                                                |                     |                                                |  |
| General information                       |                                                                                                                        |                     |                                                |  |
| Materials                                 | Powder painted aluminum cast. Lens - clear polycarbonate, UV stabilized.<br>EPDM cable gland.                          |                     |                                                |  |
| Mounting method                           | Fixing of the luminaire: 3 holes ø10,5mm on a diameter ø207mm, every 120°.                                             |                     |                                                |  |
| Terminal                                  | Connection terminals: max 2x2,5mm <sup>2</sup> . A round wire in the isolation with a diameter of $\emptyset$ 710,5mm. |                     |                                                |  |
| Type of light source                      | E27 lamp                                                                                                               |                     |                                                |  |
| Technical data                            |                                                                                                                        |                     |                                                |  |
| E27 lamp                                  | QA55 / LED A5560                                                                                                       |                     |                                                |  |
| Light source wattage                      | 2X MAX 46W / LED 9W                                                                                                    |                     |                                                |  |
| This product contains light source of     | f energy efficienc                                                                                                     | y class A+ D        |                                                |  |
| Recommended light sour                    | ces                                                                                                                    |                     |                                                |  |
| Osram ECO PRO Classic 46<=>60W E27        |                                                                                                                        | Philips ECO Classic | Philips ECO Classic 42<=>60W E27               |  |
| Osram LED Parathom Classic / Retrofit E27 |                                                                                                                        | Philips Master LEDb | Philips Master LEDbulb / Classic / CorePro E27 |  |
| Spare parts                               |                                                                                                                        |                     |                                                |  |
| 06404000                                  | Lens.                                                                                                                  |                     |                                                |  |
| Files to download                         |                                                                                                                        |                     |                                                |  |
| Manual                                    |                                                                                                                        |                     |                                                |  |
| Indexes                                   |                                                                                                                        |                     |                                                |  |
| Index                                     | Color                                                                                                                  |                     | RAL                                            |  |
| 402B                                      | BLACK                                                                                                                  |                     | 9005                                           |  |
| 402W                                      | WHITE                                                                                                                  |                     | 9003                                           |  |