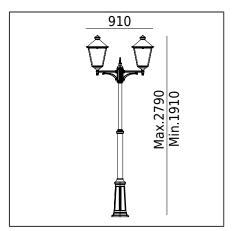

London 492XX0309 23.07.2021 v.09.1 www.norlys.com

| Type of luminaire                |                                                                                                                                                                       |  |
|----------------------------------|-----------------------------------------------------------------------------------------------------------------------------------------------------------------------|--|
| Type of lumianire                | Accessories                                                                                                                                                           |  |
| Photometric body                 | Uncovered light.                                                                                                                                                      |  |
| Characteristics of the luminaire | Classic design luminaire, mounted on a telescopic lighting pole.<br>Adjustable height 19102790mm.<br>For lighting gardens, terraces and other architectural concepts. |  |
| General information              |                                                                                                                                                                       |  |
| Materials                        | Powder painted aluminum cast. Lens - clear polycarbonate. UV stabilized.                                                                                              |  |