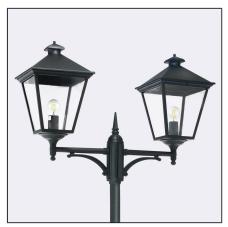

London 492XX0309 23.07.2021 v.09.1 www.norlys.com

| Type of luminaire                |                                                                                                                                                                       |  |
|----------------------------------|-----------------------------------------------------------------------------------------------------------------------------------------------------------------------|--|
| Type of lumianire                | Accessories                                                                                                                                                           |  |
| Photometric body                 | Uncovered light.                                                                                                                                                      |  |
| Characteristics of the luminaire | Classic design luminaire, mounted on a telescopic lighting pole.<br>Adjustable height 19102790mm.<br>For lighting gardens, terraces and other architectural concepts. |  |
| General information              |                                                                                                                                                                       |  |
| Materials                        | Powder painted aluminum cast. Lens - clear polycarbonate. UV stabilized.                                                                                              |  |