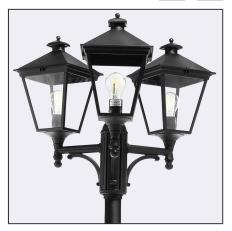

London 495XX0309 23.07.2021 v.09.1 www.norlys.com

| Type of luminaire                |                                                                                                                                                                       |
|----------------------------------|-----------------------------------------------------------------------------------------------------------------------------------------------------------------------|
| Type of lumianire                | Accessories                                                                                                                                                           |
| Photometric body                 | Uncovered light.                                                                                                                                                      |
| Characteristics of the luminaire | Classic design luminaire, mounted on a telescopic lighting pole.<br>Adjustable height 19102790mm.<br>For lighting gardens, terraces and other architectural concepts. |
| General information              |                                                                                                                                                                       |