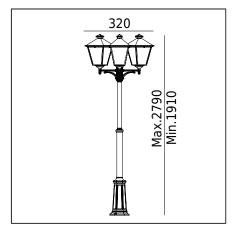

London 495XX0309 23.07.2021 v.09.1 www.norlys.com

| Type of luminaire                |                                                                                                                                                                       |
|----------------------------------|-----------------------------------------------------------------------------------------------------------------------------------------------------------------------|
| Type of lumianire                | Accessories                                                                                                                                                           |
| Photometric body                 | Uncovered light.                                                                                                                                                      |
| Characteristics of the luminaire | Classic design luminaire, mounted on a telescopic lighting pole.<br>Adjustable height 19102790mm.<br>For lighting gardens, terraces and other architectural concepts. |
| General information              |                                                                                                                                                                       |