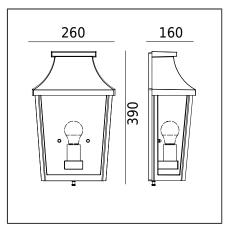

| General information     |                                                                                                                                                      |  |
|-------------------------|------------------------------------------------------------------------------------------------------------------------------------------------------|--|
| Materials               | Powder painted aluminum cast. Lens - clear polycarbonate, UV stabilized.<br>Silicone gasket. EPDM cable gland.                                       |  |
| Mounting method         | Fixing of the luminaire: in the appropriately selected electrical installation box.                                                                  |  |
| Terminal                | Connection terminals: max 2x2,5mm²,possibility to connect luminaire in loop max 2x1,5mm². A round wire in the isolation with a diameter of ø710,5mm. |  |
| Type of light source    | E27 lamp                                                                                                                                             |  |
| Net weight of luminaire | 2,15kg                                                                                                                                               |  |
| Box dimensions [cm]     | 27x17x42                                                                                                                                             |  |