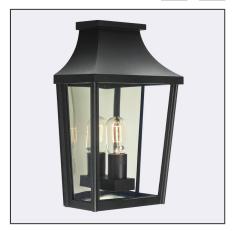

London 497XX0011 23.07.2021 v.11.4 www.norlys.com

| Type of luminaire                |                                                                                                             |  |
|----------------------------------|-------------------------------------------------------------------------------------------------------------|--|
| Type of lumianire                | Wall luminaire.                                                                                             |  |
| Photometric body                 | Uncovered light.                                                                                            |  |
| Characteristics of the luminaire | of the luminaire Classic design luminaire. For lighting gardens, terraces and other architectural concepts. |  |
|                                  |                                                                                                             |  |