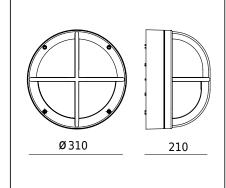

## Завантажено з e27.com.ua

Kiruna 597XX0009 23.07.2021 v.09.1 www.norlvs.com

| 20-240V<br>30-60Hz 65 E27                             |                                                                                                                                                    | www.norlys.com                                   |
|-------------------------------------------------------|----------------------------------------------------------------------------------------------------------------------------------------------------|--------------------------------------------------|
| Type of luminaire                                     |                                                                                                                                                    |                                                  |
| Type of lumianire                                     | Wall luminaire.                                                                                                                                    |                                                  |
| Photometric body                                      | Uncovered light, partly covered from the top.                                                                                                      |                                                  |
| Characteristics of the luminaire                      | Luminaire with stable and durable construction. For use in private and public areas requiring high resistance to external mechanical damage.       |                                                  |
| General information                                   |                                                                                                                                                    |                                                  |
| Materials                                             | Powder painted aluminum cast. Lens - clear polycarbonate, UV stabilized.<br>Silicone gasket. EPDM cable gland.                                     |                                                  |
| Terminal                                              | Connection terminals: max 3x2,5mm², possibility to connect luminaire in loop max 3x1,5mm². A round wire in the isolation with a diameter ø710,5mm. |                                                  |
| Type of light source                                  | E27 lamp                                                                                                                                           |                                                  |
| Technical data                                        |                                                                                                                                                    |                                                  |
| E27 lamp                                              | QA55 / LED A5560                                                                                                                                   |                                                  |
| Light source wattage                                  | MAX 46W / LED 9W                                                                                                                                   |                                                  |
| Ta Rated temperature                                  | +25°C                                                                                                                                              |                                                  |
| This product contains light source                    | of energy efficiency class                                                                                                                         | A+ D                                             |
| Accessories sold separately                           |                                                                                                                                                    |                                                  |
| 46999021                                              | LED E27 lamp.                                                                                                                                      |                                                  |
| Recommended light sou                                 | rces                                                                                                                                               |                                                  |
| Osram ECO PRO Classic 46<=>60W E27                    |                                                                                                                                                    | Philips ECO Classic 42<=>60W E27                 |
| Osram LED Parathom Retrofit/Advanced/ Classic B38 E14 |                                                                                                                                                    | Philips Master LED luster/candle/frosted B38 E14 |
| Files to download                                     |                                                                                                                                                    |                                                  |
| Manual                                                |                                                                                                                                                    |                                                  |
| Indexes                                               |                                                                                                                                                    |                                                  |
| Index                                                 | Color                                                                                                                                              | RAL                                              |
| 597AL                                                 | ALUMINIUM                                                                                                                                          | 9006                                             |
| 597GR                                                 | GRAPHITE                                                                                                                                           | 7016                                             |
|                                                       |                                                                                                                                                    |                                                  |