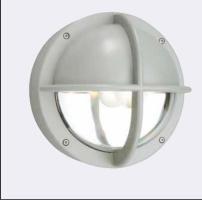

## Завантажено з e27.com.ua

Kiruna 597XX0009 23.07.2021 v.09.1 www.norlvs.com

| 20-240V<br>30-60Hz 65 E27                             |                                                                                                                                                    | www.norlys.com                                   |
|-------------------------------------------------------|----------------------------------------------------------------------------------------------------------------------------------------------------|--------------------------------------------------|
| Type of luminaire                                     |                                                                                                                                                    |                                                  |
| Type of lumianire                                     | Wall luminaire.                                                                                                                                    |                                                  |
| Photometric body                                      | Uncovered light, partly covered from the top.                                                                                                      |                                                  |
| Characteristics of the luminaire                      | Luminaire with stable and durable construction. For use in private and public areas requiring high resistance to external mechanical damage.       |                                                  |
| General information                                   |                                                                                                                                                    |                                                  |
| Materials                                             | Powder painted aluminum cast. Lens - clear polycarbonate, UV stabilized.<br>Silicone gasket. EPDM cable gland.                                     |                                                  |
| Terminal                                              | Connection terminals: max 3x2,5mm², possibility to connect luminaire in loop max 3x1,5mm². A round wire in the isolation with a diameter ø710,5mm. |                                                  |
| Type of light source                                  | E27 lamp                                                                                                                                           |                                                  |
| Technical data                                        |                                                                                                                                                    |                                                  |
| E27 lamp                                              | QA55 / LED A5560                                                                                                                                   |                                                  |
| Light source wattage                                  | MAX 46W / LED 9W                                                                                                                                   |                                                  |
| Ta Rated temperature                                  | +25°C                                                                                                                                              |                                                  |
| This product contains light source                    | of energy efficiency class                                                                                                                         | A+ D                                             |
| Accessories sold separately                           |                                                                                                                                                    |                                                  |
| 46999021                                              | LED E27 lamp.                                                                                                                                      |                                                  |
| Recommended light sou                                 | rces                                                                                                                                               |                                                  |
| Osram ECO PRO Classic 46<=>60W E27                    |                                                                                                                                                    | Philips ECO Classic 42<=>60W E27                 |
| Osram LED Parathom Retrofit/Advanced/ Classic B38 E14 |                                                                                                                                                    | Philips Master LED luster/candle/frosted B38 E14 |
| Files to download                                     |                                                                                                                                                    |                                                  |
| Manual                                                |                                                                                                                                                    |                                                  |
| Indexes                                               |                                                                                                                                                    |                                                  |
| Index                                                 | Color                                                                                                                                              | RAL                                              |
| 597AL                                                 | ALUMINIUM                                                                                                                                          | 9006                                             |
| 597GR                                                 | GRAPHITE                                                                                                                                           | 7016                                             |
|                                                       |                                                                                                                                                    |                                                  |