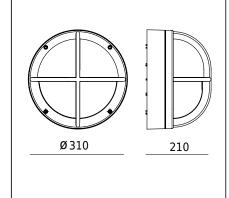

## Завантажено з e27.com.ua

Kiruna 598XX0009 23.07.2021 v.09.1 www.norlys.com

IP

65

E27

| Type of luminaire                                     |                                                                                                                                                    |                                                  |
|-------------------------------------------------------|----------------------------------------------------------------------------------------------------------------------------------------------------|--------------------------------------------------|
| Type of lumianire                                     | Wall luminaire.                                                                                                                                    |                                                  |
| Photometric body                                      | Uncovered light, partly covered from the top.                                                                                                      |                                                  |
| Characteristics of the luminaire                      | Luminaire with stable and durable construction. For use in private and public areas requiring high resistance to external mechanical damage.       |                                                  |
| General information                                   |                                                                                                                                                    |                                                  |
| Materials                                             | Powder painted aluminum cast. Lens - milky polycarbonate, UV stabilized.<br>Silicone gasket. EPDM cable gland.                                     |                                                  |
| Terminal                                              | Connection terminals: max 3x2,5mm², possibility to connect luminaire in loop max 3x1,5mm². A round wire in the isolation with a diameter ø710,5mm. |                                                  |
| Type of light source                                  | E27 lamp                                                                                                                                           |                                                  |
| Technical data                                        |                                                                                                                                                    |                                                  |
| E27 lamp                                              | QA55 / LED A5560                                                                                                                                   |                                                  |
| Light source wattage                                  | MAX 46W / LED 9W                                                                                                                                   |                                                  |
| Ta Rated temperature                                  | +25°C                                                                                                                                              |                                                  |
| This product contains light source                    | of energy efficiency class                                                                                                                         | A+ > D >                                         |
| Recommended light sou                                 | irces                                                                                                                                              |                                                  |
| Osram ECO PRO Classic 46<=>60W E27                    |                                                                                                                                                    | Philips ECO Classic 42<=>60W E27                 |
| Osram LED Parathom Retrofit/Advanced/ Classic B38 E14 |                                                                                                                                                    | Philips Master LED luster/candle/frosted B38 E14 |
| Files to download                                     |                                                                                                                                                    |                                                  |
| Manual                                                |                                                                                                                                                    |                                                  |
| Indexes                                               |                                                                                                                                                    |                                                  |
| Index                                                 | Color                                                                                                                                              | RAL                                              |
| 598AL                                                 | ALUMINIUM                                                                                                                                          | 9006                                             |
| 598GR                                                 | GRAPHITE                                                                                                                                           | 7016                                             |