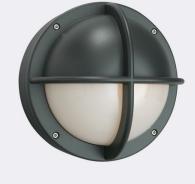

## Завантажено з e27.com.ua

Kiruna 598XX0009 23.07.2021 v.09.1 www.norlys.com

IP

65

E27

| Type of luminaire                                     |                                                                                                                                                    |                                                  |
|-------------------------------------------------------|----------------------------------------------------------------------------------------------------------------------------------------------------|--------------------------------------------------|
| Type of lumianire                                     | Wall luminaire.                                                                                                                                    |                                                  |
| Photometric body                                      | Uncovered light, partly covered from the top.                                                                                                      |                                                  |
| Characteristics of the luminaire                      | Luminaire with stable and durable construction. For use in private and public areas requiring high resistance to external mechanical damage.       |                                                  |
| General information                                   |                                                                                                                                                    |                                                  |
| Materials                                             | Powder painted aluminum cast. Lens - milky polycarbonate, UV stabilized.<br>Silicone gasket. EPDM cable gland.                                     |                                                  |
| Terminal                                              | Connection terminals: max 3x2,5mm², possibility to connect luminaire in loop max 3x1,5mm². A round wire in the isolation with a diameter ø710,5mm. |                                                  |
| Type of light source                                  | E27 lamp                                                                                                                                           |                                                  |
| Technical data                                        |                                                                                                                                                    |                                                  |
| E27 lamp                                              | QA55 / LED A5560                                                                                                                                   |                                                  |
| Light source wattage                                  | MAX 46W / LED 9W                                                                                                                                   |                                                  |
| Ta Rated temperature                                  | +25°C                                                                                                                                              |                                                  |
| This product contains light source                    | of energy efficiency class                                                                                                                         | A+ > D >                                         |
| Recommended light sou                                 | irces                                                                                                                                              |                                                  |
| Osram ECO PRO Classic 46<=>60W E27                    |                                                                                                                                                    | Philips ECO Classic 42<=>60W E27                 |
| Osram LED Parathom Retrofit/Advanced/ Classic B38 E14 |                                                                                                                                                    | Philips Master LED luster/candle/frosted B38 E14 |
| Files to download                                     |                                                                                                                                                    |                                                  |
| Manual                                                |                                                                                                                                                    |                                                  |
| Indexes                                               |                                                                                                                                                    |                                                  |
| Index                                                 | Color                                                                                                                                              | RAL                                              |
| 598AL                                                 | ALUMINIUM                                                                                                                                          | 9006                                             |
| 598GR                                                 | GRAPHITE                                                                                                                                           | 7016                                             |