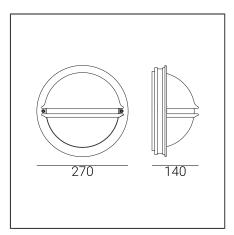

| General information             |                                                                                                                                                       |  |
|---------------------------------|-------------------------------------------------------------------------------------------------------------------------------------------------------|--|
| Materials                       | Powder painted aluminum cast. Lens - milky polycarbonate, UV stabilized.<br>Silicone gasket. EPDM cable gland.                                        |  |
| Mounting method                 | Fixing of the luminaire: 2 holes ø5,3mm, spacing 170x45mm.                                                                                            |  |
| Terminal                        | Connection terminals: max 3x2,5mm², possibility to connect luminaire in loop max 3x1,5mm². A round wire in the isolation with a diameter of ø710,5mm. |  |
| Type of light source            | LED E27 lamp                                                                                                                                          |  |
| Light control                   | Phase-dimming (TRIAC).                                                                                                                                |  |
| Net / gross weight of luminaire | 1,75kg / 2,06kg                                                                                                                                       |  |
| Box dimensions [cm]             | 27,5x27,5x15                                                                                                                                          |  |