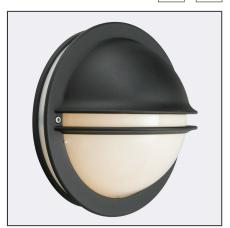

E27 LED

| Type of luminaire                |                                            |  |
|----------------------------------|--------------------------------------------|--|
| Type of lumianire                | Wall luminaire.                            |  |
| Photometric body                 | Light partly covered from the top.         |  |
| Characteristics of the luminaire | Plafond type luminaire with modern design. |  |