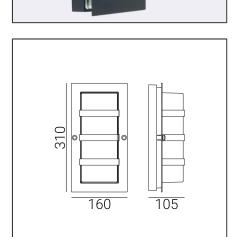

| General information             |                                                                                                                                                                                      |  |
|---------------------------------|--------------------------------------------------------------------------------------------------------------------------------------------------------------------------------------|--|
| Materials                       | Base - powder painted aluminum cast. Front - hot-dip galvanized steel or aluminum cast powder painted. Lens - clear polycarbonate, UV stabilized. Silicone gasket. EPDM cable gland. |  |
| Mounting method                 | Fixing of the luminaire: 2 holes ø4,5mm, spacing 90x160mm.                                                                                                                           |  |
| Terminal                        | Connection terminals: max 3x2,5mm², possibility to connect luminaire in loop max 3x1,5mm². A round wire in the isolation with a diameter of ø710,5mm.                                |  |
| Type of light source            | E27 lamp                                                                                                                                                                             |  |
| Net / gross weight of luminaire | 1,55kg / 1,72kg                                                                                                                                                                      |  |
| Box dimensions [cm]             | 34x16,5x11,5                                                                                                                                                                         |  |