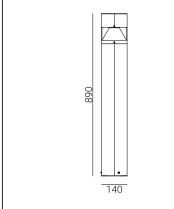

| Завантажено | 3 | e27 | .com.ua |
|-------------|---|-----|---------|
|-------------|---|-----|---------|

Arvika 898XX0010 23.07.2021 v.10.1 www.norlys.com

| Type of luminaire                     |                                                                                                                                                                                   |                                                |  |  |
|---------------------------------------|-----------------------------------------------------------------------------------------------------------------------------------------------------------------------------------|------------------------------------------------|--|--|
| Type of lumianire                     | Bollard.                                                                                                                                                                          |                                                |  |  |
| Photometric body                      | Four side light distribution covered from the top.                                                                                                                                |                                                |  |  |
| Characteristics of the luminaire      | Bollard luminaire for lighting private areas and public spaces.                                                                                                                   |                                                |  |  |
| General information                   |                                                                                                                                                                                   |                                                |  |  |
| Materials                             | Hot-dip galvanized steel. Powder painted steel. Lens - clear polycarbonate, UV stabilized. Silicone gasket.                                                                       |                                                |  |  |
| Mounting method                       | Fixing of the luminaire: 3 holes ø9mm with a diameter of ø85mm every 120 °.<br>Concreting anchor included to the luminaire. Other accessories need to be<br>purchased separately. |                                                |  |  |
| Terminal                              | Connection terminals: max 3x4mm², possibility to connect luminaire in loop max 3x2,5mm². A round wire in the isolation with a diameter of max ø12,5mm.                            |                                                |  |  |
| Type of light source                  | E27 lamp                                                                                                                                                                          |                                                |  |  |
| Net / gross weight of luminaire       | 9,36kg / 9,86kg                                                                                                                                                                   |                                                |  |  |
| Box dimensions [cm]                   | 15x15x91                                                                                                                                                                          |                                                |  |  |
| Technical data                        |                                                                                                                                                                                   |                                                |  |  |
| E27 lamp                              | QA55 / LED A5560                                                                                                                                                                  |                                                |  |  |
| Light source wattage                  | MAX 46W / LED 9W                                                                                                                                                                  |                                                |  |  |
| Ta Rated temperature                  | +25°C                                                                                                                                                                             |                                                |  |  |
| This product contains light source of | of energy efficiency of                                                                                                                                                           | class A+ D                                     |  |  |
| Accessories sold separately           |                                                                                                                                                                                   |                                                |  |  |
| 46999021                              | LED E27 lamp.                                                                                                                                                                     |                                                |  |  |
| Recommended light sour                | rces                                                                                                                                                                              |                                                |  |  |
| Osram ECO PRO Classic 46<=>60W E27    |                                                                                                                                                                                   | Philips ECO Classic 42<=>60W E27               |  |  |
| Osram LED Parathom Classic / Ret      | rofit E27                                                                                                                                                                         | Philips Master LEDbulb / Classic / CorePro E27 |  |  |
| Indexes                               |                                                                                                                                                                                   |                                                |  |  |
| Index                                 | Color                                                                                                                                                                             | RAL                                            |  |  |
| 898B                                  | BLACK                                                                                                                                                                             | 9005                                           |  |  |
| 898GA                                 | GALVANIZED                                                                                                                                                                        | -                                              |  |  |