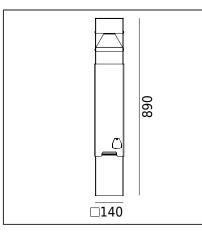

## Завантажено з e27.com.ua

Arvika 899XX0010 23.07.2021 v.10.2 www.norlys.com

| Type of luminaire                                                                                       |                                                                                                                                                                                                                                |  |  |  |
|---------------------------------------------------------------------------------------------------------|--------------------------------------------------------------------------------------------------------------------------------------------------------------------------------------------------------------------------------|--|--|--|
| Type of lumianire                                                                                       | Bollard with energy distributor.                                                                                                                                                                                               |  |  |  |
| Photometric body                                                                                        | Four side light distribution covered from the top.                                                                                                                                                                             |  |  |  |
| Characteristics of the luminaire                                                                        | Bollard luminaire and electricity distributor 220 240V. For lightning private areas and public spaces such as: gardens, campings, sailing harbors, etc. The luminaire is sold without mounting elements for ground / concrete. |  |  |  |
| General information                                                                                     |                                                                                                                                                                                                                                |  |  |  |
| Materials                                                                                               | Hot-dip galvanized steel. Powder painted steel. Lens - clear polycarbonate, UV stabilized.                                                                                                                                     |  |  |  |
| Mounting method                                                                                         | Fixing of the luminaire: 3 holes ø9mm with a diameter of ø85mm every 120°.<br>Concreting anchor included to the luminaire.                                                                                                     |  |  |  |
| Terminal                                                                                                | Connection terminals: max 5x4mm², possibility to connect luminaire in loop max 5x4mm². A round wire in the isolation on a diameter of max ø20mm.                                                                               |  |  |  |
| Type of light source                                                                                    | E27 lamp                                                                                                                                                                                                                       |  |  |  |
| Net / gross weight of luminaire                                                                         | 11,8kg / 12,3kg                                                                                                                                                                                                                |  |  |  |
| Box dimensions [cm]                                                                                     | 15x15x91                                                                                                                                                                                                                       |  |  |  |
| Technical data                                                                                          |                                                                                                                                                                                                                                |  |  |  |
| E27 lamp                                                                                                | QA55 / LED A5560                                                                                                                                                                                                               |  |  |  |
| Light source wattage                                                                                    | MAX 46W / LED 9W                                                                                                                                                                                                               |  |  |  |
| ULOR                                                                                                    | 0%                                                                                                                                                                                                                             |  |  |  |
| Ta Rated temperature                                                                                    | +25°C                                                                                                                                                                                                                          |  |  |  |
| This product contains light source of energy efficiency class A+ D                                      |                                                                                                                                                                                                                                |  |  |  |
| Possibility to order the luminaire with LED E27 Philips Master LEDbulb 806lm / 8,5W / 2700K (dimmable). |                                                                                                                                                                                                                                |  |  |  |
| Accessories sold separately                                                                             |                                                                                                                                                                                                                                |  |  |  |
| 208ZX0009                                                                                               | Concreting anchor.                                                                                                                                                                                                             |  |  |  |
| 46999021                                                                                                | LED E27 lamp.                                                                                                                                                                                                                  |  |  |  |
| Recommended light sources                                                                               |                                                                                                                                                                                                                                |  |  |  |