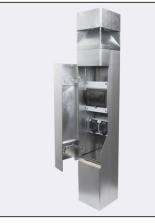

## Завантажено з e27.com.ua

Arvika 899XX0010 23.07.2021 v.10.2 www.norlys.com

| Type of luminaire                                                                                       |                                                                                                                                                                                                                                |  |  |  |
|---------------------------------------------------------------------------------------------------------|--------------------------------------------------------------------------------------------------------------------------------------------------------------------------------------------------------------------------------|--|--|--|
| Type of lumianire                                                                                       | Bollard with energy distributor.                                                                                                                                                                                               |  |  |  |
| Photometric body                                                                                        | Four side light distribution covered from the top.                                                                                                                                                                             |  |  |  |
| Characteristics of the luminaire                                                                        | Bollard luminaire and electricity distributor 220 240V. For lightning private areas and public spaces such as: gardens, campings, sailing harbors, etc. The luminaire is sold without mounting elements for ground / concrete. |  |  |  |
| General information                                                                                     |                                                                                                                                                                                                                                |  |  |  |
| Materials                                                                                               | Hot-dip galvanized steel. Powder painted steel. Lens - clear polycarbonate, UV stabilized.                                                                                                                                     |  |  |  |
| Mounting method                                                                                         | Fixing of the luminaire: 3 holes ø9mm with a diameter of ø85mm every 120°.<br>Concreting anchor included to the luminaire.                                                                                                     |  |  |  |
| Terminal                                                                                                | Connection terminals: max 5x4mm², possibility to connect luminaire in loop max 5x4mm². A round wire in the isolation on a diameter of max ø20mm.                                                                               |  |  |  |
| Type of light source                                                                                    | E27 lamp                                                                                                                                                                                                                       |  |  |  |
| Net / gross weight of luminaire                                                                         | 11,8kg / 12,3kg                                                                                                                                                                                                                |  |  |  |
| Box dimensions [cm]                                                                                     | 15x15x91                                                                                                                                                                                                                       |  |  |  |
| Technical data                                                                                          |                                                                                                                                                                                                                                |  |  |  |
| E27 lamp                                                                                                | QA55 / LED A5560                                                                                                                                                                                                               |  |  |  |
| Light source wattage                                                                                    | MAX 46W / LED 9W                                                                                                                                                                                                               |  |  |  |
| ULOR                                                                                                    | 0%                                                                                                                                                                                                                             |  |  |  |
| Ta Rated temperature                                                                                    | +25°C                                                                                                                                                                                                                          |  |  |  |
| This product contains light source of energy efficiency class A+ D                                      |                                                                                                                                                                                                                                |  |  |  |
| Possibility to order the luminaire with LED E27 Philips Master LEDbulb 806lm / 8,5W / 2700K (dimmable). |                                                                                                                                                                                                                                |  |  |  |
| Accessories sold separately                                                                             |                                                                                                                                                                                                                                |  |  |  |
| 208ZX0009                                                                                               | Concreting anchor.                                                                                                                                                                                                             |  |  |  |
| 46999021                                                                                                | LED E27 lamp.                                                                                                                                                                                                                  |  |  |  |
| Recommended light sources                                                                               |                                                                                                                                                                                                                                |  |  |  |