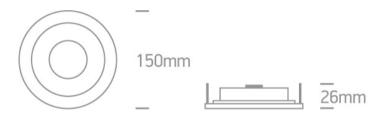

Downloads

Dimensions

#### Physical Specification

| Item Group           | 02 Recessed Spots Fixed LED |
|----------------------|-----------------------------|
| Family               | The LED Glass Range         |
| Order Code           | 10106G/D                    |
| Material             | Acrylic                     |
| Shape                | Circular                    |
| Height               | 26mm                        |
| Diameter             | 150mm                       |
| Cutout Hole Diameter | 100mm                       |
| Recessed Ceiling     | Yes                         |
| Depth Required       | 60mm                        |
| Indoor               | Yes                         |
| Adjustable           | No                          |
|                      |                             |