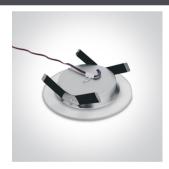

## **Product Datasheet**

www.1-light.eu

02 Recessed Spots Fixed LED>The LED Glass Range

10106G/D

6W LED Glass range recessed spot IP20.

Requires 350mA driver.

Complies with standard EN60598-1 and any other specific standards.

#### Physical Specification

| Item Group           | 02 Recessed Spots Fixed LED |
|----------------------|-----------------------------|
| Family               | The LED Glass Range         |
| Order Code           | 10106G/D                    |
| Material             | Acrylic                     |
| Shape                | Circular                    |
| Height               | 26mm                        |
| Diameter             | 150mm                       |
| Cutout Hole Diameter | 100mm                       |
| Recessed Ceiling     | Yes                         |
| Depth Required       | 60mm                        |
| Indoor               | Yes                         |
| Adjustable           | No                          |
|                      |                             |

#### **Electrical Characteristics**

| Fitting       |                  |
|---------------|------------------|
| Input Type    | Constant Current |
| Input Current | 350mA            |
| Safety Class  |                  |
| Power(Watts)  | 6W               |
| IP Rating     | IP20             |
| Light Source  | LED built in     |
| LED Number    | 6                |
| Cable Length  | 40cm             |
| F Mark        | F                |