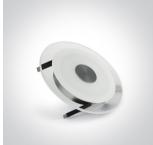

## **Product Datasheet**

www.1-light.eu

02 Recessed Spots Fixed LED>The LED Glass Range

10106G/D

6W LED Glass range recessed spot IP20.

Requires 350mA driver.

Complies with standard EN60598-1 and any other specific standards.

#### Physical Specification

| Item Group           | 02 Recessed Spots Fixed LED |
|----------------------|-----------------------------|
| Family               | The LED Glass Range         |
| Order Code           | 10106G/D                    |
| Material             | Acrylic                     |
| Shape                | Circular                    |
| Height               | 26mm                        |
| Diameter             | 150mm                       |
| Cutout Hole Diameter | 100mm                       |
| Recessed Ceiling     | Yes                         |
| Depth Required       | 60mm                        |
| Indoor               | Yes                         |
| Adjustable           | No                          |
|                      |                             |

#### **Electrical Characteristics**

| Fitting       |                  |
|---------------|------------------|
| Input Type    | Constant Current |
| Input Current | 350mA            |
| Safety Class  |                  |
| Power(Watts)  | 6W               |
| IP Rating     | IP20             |
| Light Source  | LED built in     |
| LED Number    | 6                |
| Cable Length  | 40cm             |
| F Mark        | F                |