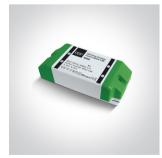

## **Product Datasheet**

www.1-light.eu

02 Recessed Spots Fixed LED>The LED Glass Range

10106G/D



6W LED Glass range recessed spot IP20.

Requires 350mA driver.

Complies with standard EN60598-1 and any other specific standards.









Downloads







Dimensions



#### Gallery





#### Must be ordered separately



89008

#### Physical Specification

| Item Group           | 02 Recessed Spots Fixed LED |
|----------------------|-----------------------------|
| Family               | The LED Glass Range         |
| Order Code           | 10106G/D                    |
| Material             | Acrylic                     |
| Shape                | Circular                    |
| Height               | 26mm                        |
| Diameter             | 150mm                       |
| Cutout Hole Diameter | 100mm                       |
| Recessed Ceiling     | Yes                         |
| Depth Required       | 60mm                        |
| Indoor               | Yes                         |
| Adjustable           | No                          |
|                      |