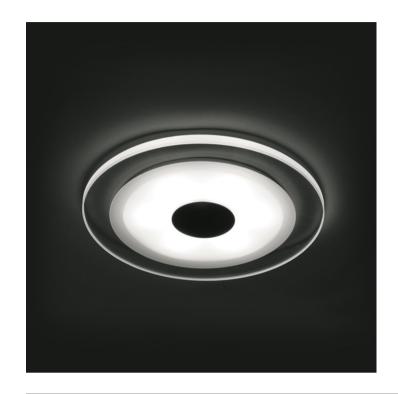

## **Product Datasheet**

www.1-light.eu

02 Recessed Spots Fixed LED>The LED Glass Range

10106G/D



6W LED Glass range recessed spot IP20.

Requires 350mA driver.

Complies with standard EN60598-1 and any other specific standards.









Downloads







Dimensions



#### Gallery





#### Must be ordered separately



89008

#### Physical Specification

| Item Group           | 02 Recessed Spots Fixed LED |
|----------------------|-----------------------------|
| Family               | The LED Glass Range         |
| Order Code           | 10106G/D                    |
| Material             | Acrylic                     |
| Shape                | Circular                    |
| Height               | 26mm                        |
| Diameter             | 150mm                       |
| Cutout Hole Diameter | 100mm                       |
| Recessed Ceiling     | Yes