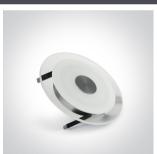

# **Product Datasheet**

www.1-light.eu

02 Recessed Spots Fixed LED>The LED Glass Range

10106G/W

6W LED Glass range recessed spot IP20.

Requires 350mA driver.

Complies with standard EN60598-1 and any other specific standards.

### Physical Specification

| Item Group           | 02 Recessed Spots Fixed LED |
|----------------------|-----------------------------|
| Family               | The LED Glass Range         |
| Order Code           | 10106G/W                    |
| Material             | Acrylic                     |
| Shape                | Circular                    |
| Height               | 26mm                        |
| Diameter             | 150mm                       |
| Cutout Hole Diameter | 100mm                       |
| Recessed Ceiling     | Yes                         |
| Depth Required       | 60mm                        |
| Indoor               | Yes                         |
| Adjustable           | No                          |