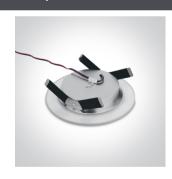

# **Product Datasheet**

www.1-light.eu

02 Recessed Spots Fixed LED>The LED Glass Range

10106G/W

6W LED Glass range recessed spot IP20.

Requires 350mA driver.

Complies with standard EN60598-1 and any other specific standards.

### Physical Specification

| Item Group           | 02 Recessed Spots Fixed LED |
|----------------------|-----------------------------|
| Family               | The LED Glass Range         |
| Order Code           | 10106G/W                    |
| Material             | Acrylic                     |
| Shape                | Circular                    |
| Height               | 26mm                        |
| Diameter             | 150mm                       |
| Cutout Hole Diameter | 100mm                       |
| Recessed Ceiling     | Yes                         |
| Depth Required       | 60mm                        |
| Indoor               | Yes                         |
| Adjustable           | No                          |

### **Electrical Characteristics**

| Fitting       |                  |
|---------------|------------------|
| Input Type    | Constant Current |
| Input Current | 350mA            |
| Safety Class  |                  |
| Power(Watts)  | 6W               |
| IP Rating     | IP20             |
| Light Source  | LED built in     |
| LED Number    | 6                |
| Cable Length  | 40cm             |
| F Mark        | F                |