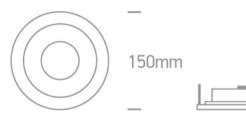

Downloads

Dimensions

### Physical Specification

| Item Group           | 02 Recessed Spots Fixed LED |
|----------------------|-----------------------------|
| Family               | The LED Glass Range         |
| Order Code           | 10106G/W                    |
| Material             | Acrylic                     |
| Shape                | Circular                    |
| Height               | 26mm                        |
| Diameter             | 150mm                       |
| Cutout Hole Diameter | 100mm                       |
| Recessed Ceiling     | Yes                         |
| Depth Required       | 60mm                        |
| Indoor               | Yes                         |
| Adjustable           | No                          |