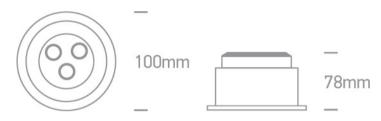

#### Physical Specification

| Item Group           | 04 Recessed Spots Adjustable LED |
|----------------------|----------------------------------|
| Family               | The Dark Light Range             |
| Order Code           | 11103D/G/C                       |
| Colour               | Grey                             |
| Material             | Aluminium                        |
| Shape                | Circular                         |
| Height               | 78mm                             |
| Diameter             | 100mm                            |
| Cutout Hole Diameter | 90mm                             |
| Recessed Ceiling     | Yes                              |
| Depth Required       | 90mm                             |
| Indoor               | Yes                              |
| Adjustable           | 1 Direction                      |