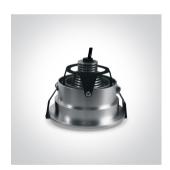

## **Product Datasheet**

www.1-light.eu

04 Recessed Spots Adjustable LED>The Dark Light Range

11103D/G/C



3W LED Dark Light Recessed adjustable spot, IP20.

Requires 350mA driver.

Complies with standard EN60598-1 and any other specific standards.

















Downloads







Dimensions



#### Gallery



#### Must be ordered separately





89004

89004T

#### Physical Specification

| Item Group           | 04 Recessed Spots Adjustable LED |
|----------------------|----------------------------------|
| Family               | The Dark Light Range             |
| Order Code           | 11103D/G/C                       |
| Colour               | Grey                             |
| Material             | Aluminium                        |
| Shape                | Circular                         |
| Height               | 78mm                             |
| Diameter             | 100mm                            |
| Cutout Hole Diameter | 90mm                             |
| Recessed Ceiling     | Yes                              |
| Depth Required       | 90mm