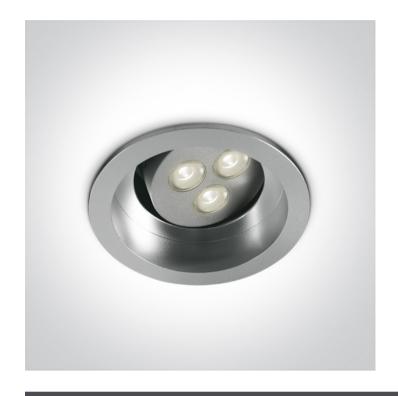

#### Gallery

#### Physical Specification

| Item Group           | 04 Recessed Spots Adjustable LED |
|----------------------|----------------------------------|
| Family               | The Dark Light Range             |
| Order Code           | 11103D/G/C                       |
| Colour               | Grey                             |
| Material             | Aluminium                        |
| Shape                | Circular                         |
| Height               | 78mm                             |
| Diameter             | 100mm                            |
| Cutout Hole Diameter | 90mm                             |
| Recessed Ceiling     | Yes                              |
| Depth Required       | 90mm                             |
| Indoor               | Yes                              |
| Adjustable           | 1 Direction                      |