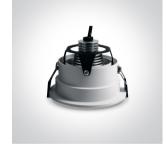

#### Gallery

Must be ordered separately

89004

89004T

| Item Group           | 04 Recessed Spots Adjustable LED |
|----------------------|----------------------------------|
| Family               | The Dark Light Range             |
| Order Code           | 11103D/W/C                       |
| Colour               | White                            |
| Material             | Aluminium                        |
| Shape                | Circular                         |
| Height               | 78mm                             |
| Diameter             | 100mm                            |
| Cutout Hole Diameter | 90mm                             |
| Recessed Ceiling     | Yes                              |
| Depth Required       | 90mm                             |
| Indoor               | Yes                              |
| Adjustable           | 1 Direction                      |