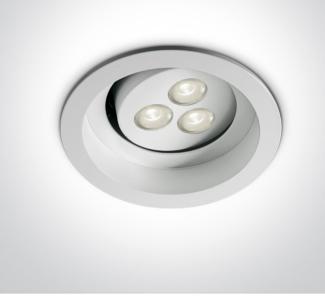

### 04 Recessed Spots Adjustable LED>The Dark Light Range

3W LED Dark Light Recessed adjustable spot, IP20.

Requires 350mA driver.

**Product** Datasheet

Complies with standard EN60598-1 and any other specific standards.

#### Gallery

Must be ordered separately

89004

89004T

| Item Group           | 04 Recessed Spots Adjustable LED |
|----------------------|----------------------------------|
| Family               | The Dark Light Range             |
| Order Code           | 11103D/W/C                       |
| Colour               | White                            |
| Material             | Aluminium                        |
| Shape                | Circular                         |
| Height               | 78mm                             |
| Diameter             | 100mm                            |
| Cutout Hole Diameter | 90mm                             |
| Recessed Ceiling     | Yes                              |
| Depth Required       | 90mm                             |
| Indoor               | Yes                              |
| Adjustable           | 1 Direction                      |