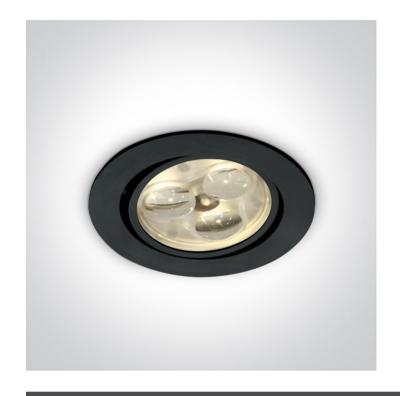

# **Product Datasheet**

www.1-light.eu

04 Recessed Spots Adjustable LED>The 3x1W Glass Lens Spots

11103N/B/D/35

3x1W LED glass lens adjustable recessed spot, IP20.

Requires 350mA driver.

Complies with standard EN60598-1 and any other specific standards.

## Physical Specification

| Item Group           | 04 Recessed Spots Adjustable LED |
|----------------------|----------------------------------|
| Family               | The 3x1W Glass Lens Spots        |
| Order Code           | 11103N/B/D/35                    |
| Colour               | Black                            |
| Material             | Aluminium                        |
| Diffuser Material    | Glass                            |
| Shape                | Circular                         |
| Height               | 40mm                             |
| Diameter             | 80mm                             |
| Cutout Hole Diameter | 70mm                             |
| Recessed Ceiling     | Yes                              |
| Depth Required       | 50mm                             |
| Indoor               | Yes                              |
| Adjustable           | 1 Direction                      |