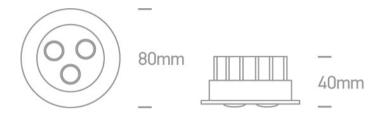

#### Dimensions

## Physical Specification

| Item Group           | 04 Recessed Spots Adjustable LED |
|----------------------|----------------------------------|
| Family               | The 3x1W Glass Lens Spots        |
| Order Code           | 11103N/B/D/35                    |
| Colour               | Black                            |
| Material             | Aluminium                        |
| Diffuser Material    | Glass                            |
| Shape                | Circular                         |
| Height               | 40mm                             |
| Diameter             | 80mm                             |
| Cutout Hole Diameter | 70mm                             |
| Recessed Ceiling     | Yes                              |
| Depth Required       | 50mm                             |
| Indoor               | Yes                              |
| Adjustable           | 1 Direction                      |