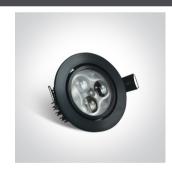

# **Product Datasheet**

www.1-light.eu

04 Recessed Spots Adjustable LED>The 3x1W Glass Lens Spots

11103N/B/D/35



3x1W LED glass lens adjustable recessed spot, IP20.

Requires 350mA driver.

Complies with standard EN60598-1 and any other specific standards.



#### Downloads







#### Dimensions



### Gallery





#### Must be ordered separately





89004T

## Physical Specification

| Item Group           | 04 Recessed Spots Adjustable LED |
|----------------------|----------------------------------|
| Family               | The 3x1W Glass Lens Spots        |
| Order Code           | 11103N/B/D/35                    |
| Colour               | Black                            |
| Material             | Aluminium                        |
| Diffuser Material    | Glass                            |
| Shape                | Circular                         |
| Height               | 40mm                             |
| Diameter             | 80mm                             |
| Cutout Hole Diameter | 70mm                             |
| Recessed Ceiling     | Yes                              |
| De