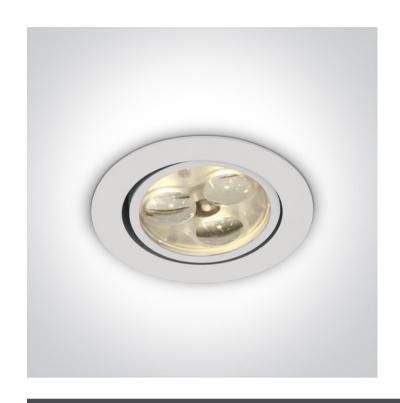

# 11103N/W/D/35

3x1W LED glass lens adjustable recessed spot, IP20.

Requires 350mA driver.

Complies with standard EN60598-1 and any other specific standards.

Downloads

Dimensions

#### Gallery

#### Physical Specification

| Item Group           | 04 Recessed Spots Adjustable LED |
|----------------------|----------------------------------|
| Family               | The 3x1W Glass Lens Spots        |
| Order Code           | 11103N/W/D/35                    |
| Colour               | White                            |
| Material             | Aluminium                        |
| Diffuser Material    | Glass                            |
| Shape                | Circular                         |
| Height               | 40mm                             |
| Diameter             | 80mm                             |
| Cutout Hole Diameter | 70mm                             |
| Recessed Ceiling     | Yes                              |
| Depth Required       | 50mm                             |
| Indoor               | Yes                              |
| Adjustable           | 1 Direction                      |