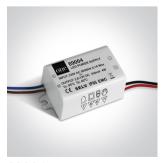

# **Product Datasheet**

www.1-light.eu

04 Recessed Spots Adjustable LED>The 3x1W Glass Lens Spots

# 11103N/W/D/35



3x1W LED glass lens adjustable recessed spot, IP20.

Requires 350mA driver.

Complies with standard EN60598-1 and any other specific standards.





Downloads







Dimensions



#### Gallery





#### Must be ordered separately





89004

one

#### Physical Specification

| Item Group           | 04 Recessed Spots Adjustable LED |
|----------------------|----------------------------------|
| Family               | The 3x1W Glass Lens Spots        |
| Order Code           | 11103N/W/D/35                    |
| Colour               | White                            |
| Material             | Aluminium                        |
| Diffuser Material    | Glass                            |
| Shape                | Circular                         |
| Height               | 40mm                             |
| Diameter             | 80mm                             |
| Cutout Hole Diameter | 70mm                             |
| Recessed Ceiling     | Yes                              |
| Depth Required       | 50mm