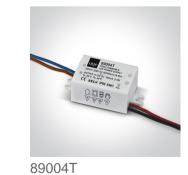

# **Product Datasheet**

www.1-light.eu

04 Recessed Spots Adjustable LED>The 3x1W Glass Lens Spots

# 11103N/W/D/35



3x1W LED glass lens adjustable recessed spot, IP20.

Requires 350mA driver.

Complies with standard EN60598-1 and any other specific standards.





Downloads







Dimensions



#### Gallery





#### Must be ordered separately





89004

one

#### Physical Specification

| Item Group           | 04 Recessed Spots Adjustable LED |
|----------------------|----------------------------------|
| Family               | The 3x1W Glass Lens Spots        |
| Order Code           | 11103N/W/D/35                    |
| Colour               | White                            |
| Material             | Aluminium                        |
| Diffuser Material    | Glass                            |
| Shape                | Circular                         |
| Height               | 40mm                             |
| Diameter             | 80mm                             |
| Cutout Hole Diameter | 70mm                             |
| Recessed Ceiling     | Yes                              |
| Depth Required       | 50mm