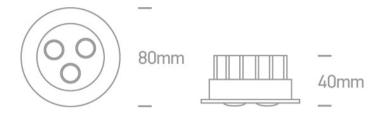

#### Physical Specification

| Item Group           | 04 Recessed Spots Adjustable LED |
|----------------------|----------------------------------|
| Family               | The 3x1W Glass Lens Spots        |
| Order Code           | 11103N/W/D/35                    |
| Colour               | White                            |
| Material             | Aluminium                        |
| Diffuser Material    | Glass                            |
| Shape                | Circular                         |
| Height               | 40mm                             |
| Diameter             | 80mm                             |
| Cutout Hole Diameter | 70mm                             |
| Recessed Ceiling     | Yes                              |
| Depth Required       | 50mm                             |
| Indoor               | Yes                              |
| Adjustable           | 1 Direction                      |