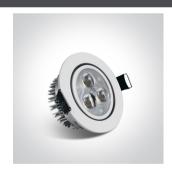

# 11103N/W/D/35

3x1W LED glass lens adjustable recessed spot, IP20.

Requires 350mA driver.

Complies with standard EN60598-1 and any other specific standards.

Downloads

Dimensions

#### Physical Specification

| Item Group           | 04 Recessed Spots Adjustable LED |
|----------------------|----------------------------------|
| Family               | The 3x1W Glass Lens Spots        |
| Order Code           | 11103N/W/D/35                    |
| Colour               | White                            |
| Material             | Aluminium                        |
| Diffuser Material    | Glass                            |
| Shape                | Circular                         |
| Height               | 40mm                             |
| Diameter             | 80mm                             |
| Cutout Hole Diameter | 70mm                             |
| Recessed Ceiling     | Yes                              |
| Depth Required       | 50mm                             |
| Indoor               | Yes                              |
| Adjustable           | 1 Direction                      |