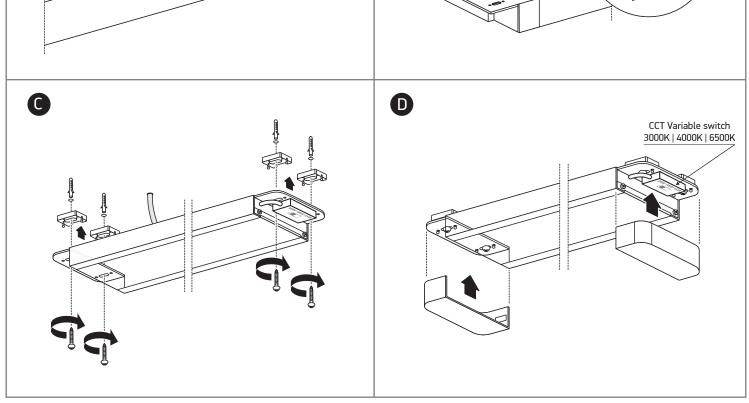

## **INSTALLATION MANUAL** 38225M, 38248M, 38250M $\mathbf{ecolight} \mid \Box \bigcirc \uparrow \mid \mathsf{Ceff} \lor \mathsf{ERE} \lor \mathfrak{S} \otimes \mathbb{Z} \otimes |\mathfrak{S}_{\mathsf{CRI}}^{\mathsf{SO}} \mid \mathsf{Ceff} \lor \mathsf{S}_{\mathsf{CRI}}^{\mathsf{SO}} \otimes \mathbb{Z} \otimes |\mathfrak{S}_{\mathsf{CRI}}^{\mathsf{SO}} \mid \mathsf{Ceff} \lor \mathsf{S}_{\mathsf{CRI}}^{\mathsf{SO}} \otimes \mathbb{Z} \otimes |\mathfrak{S}_{\mathsf{CRI}}^{\mathsf{SO}} \mid \mathsf{S}_{\mathsf{CRI}}^{\mathsf{SO}} \otimes \mathbb{Z} \otimes |\mathfrak{S}_{\mathsf{CRI}}^{\mathsf{SO}} \mid \mathsf{S}_{\mathsf{CRI}}^{\mathsf{SO}} \otimes \mathbb{Z} \otimes |\mathfrak{S}_{\mathsf{CRI}}^{\mathsf{SO}} \mid \mathsf{S}_{\mathsf{CRI}}^{\mathsf{SO}} \otimes \mathbb{Z} \otimes |\mathfrak{S}_{\mathsf{CRI}}^{\mathsf{SO}} \otimes |\mathfrak{S}_{\mathsf{CRI}}^{\mathsf{SO}} \otimes \mathbb{Z} \otimes |\mathfrak{S}_{\mathsf{CRI}}^{\mathsf{SO}} \otimes |\mathfrak{S}_{\mathsf{CR}}^{\mathsf{SO}} \otimes |\mathfrak{S}_{\mathsf{C$ Ì **∩**~ 615mm Т Т 38225M: 230V | SMD 2835 | 25W | IP20 | Aluminium + plastic 130mm ⊃ <u>−</u> 27mm C 1170mm T 38248M: 230V | SMD 2835 | 48W | IP20 | Aluminium + plastic 130mm 1470mm T 38250M: 230V | SMD 2835 | 50W | IP20 | Aluminium + plastic 130mm <u></u> 27mm Complete with driver. В A b