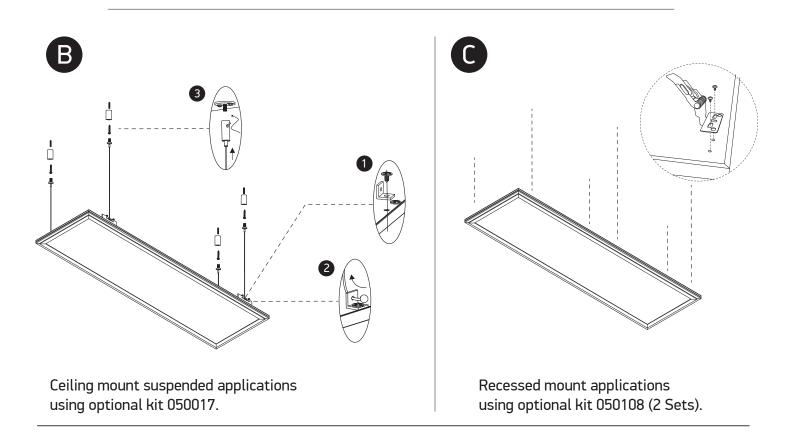

## **INSTALLATION** MANUAL 50140BR

Complete with 1000mA driver. Optional suspension kit. Order code 050017. Optional clips for recessed installation. Order code 050108 (2 Sets).

Recessed fitting for 1200x300mm T-rail false ceilings