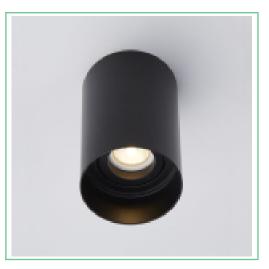

#### name

Honos Round, Adjustable Surface Down Light, Matt Black, GU10 LED

### description

Honos Round Black

### item

| finish             | Matt Black       | bathroom zones         | N/A                                   |
|--------------------|------------------|------------------------|---------------------------------------|
| main material      | Steel            | tilt angle             | 20                                    |
| overall dimensions | dia.85 x h.115mm | adjustable             | 360degree rotation, 20<br>degree tilt |
| application        | Ceiling          | warranty               | 5 years                               |
| cut out            | N/A              | avg hours of operation | N/A                                   |
| recess depth       | N/A              | weight rating          | N/A                                   |
| fire rated         | N/A              | nett weight            | 0.31                                  |
| ip rating          | IP20             |                        |                                       |