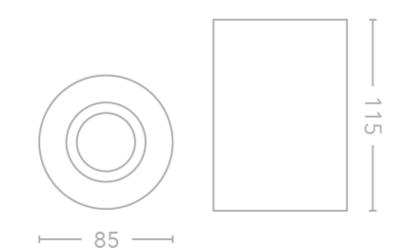

### item

| finish             | Matt Black       | bathroom zones         | N/A                                   |
|--------------------|------------------|------------------------|---------------------------------------|
| main material      | Steel            | tilt angle             | 20                                    |
| overall dimensions | dia.85 x h.115mm | adjustable             | 360degree rotation, 20<br>degree tilt |
| application        | Ceiling          | warranty               | 5 years                               |
| cut out            | N/A              | avg hours of operation | N/A                                   |
| recess depth       | N/A              | weight rating          | N/A                                   |
| fire rated         | N/A              | nett weight            | 0.31                                  |
| ip rating          | IP20             |                        |                                       |