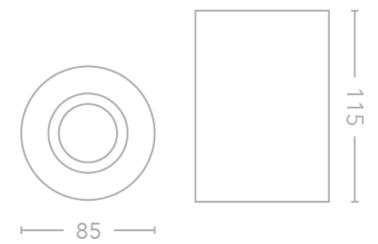

# technical drawings

#### item

| finish             | Matt White       | bathroom zones         | N/A                                   |
|--------------------|------------------|------------------------|---------------------------------------|
| main material      | Steel            | tilt angle             | 20                                    |
| overall dimensions | dia.85 x h.115mm | adjustable             | 360degree rotation, 20<br>degree tilt |
| application        | Ceiling          | warranty               | 5 years                               |
| cut out            | N/A              | avg hours of operation | N/A                                   |
| recess depth       | N/A              | weight rating          | N/A                                   |
| fire rated         | N/A              | nett weight            | 0.3                                   |
| ip rating          | IP20             |                        |                                       |