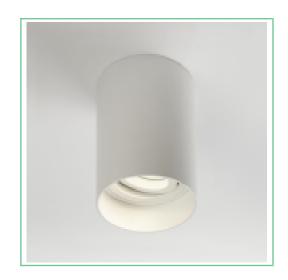

#### name

Honos Round, Adjustable Surface Down Light, Matt White, GU10 LED

## description

Honos Round White

#### item

| finish             | Matt White       | bathroom zones         | N/A                                   |
|--------------------|------------------|------------------------|---------------------------------------|
| main material      | Steel            | tilt angle             | 20                                    |
| overall dimensions | dia.85 x h.115mm | adjustable             | 360degree rotation, 20<br>degree tilt |
| application        | Ceiling          | warranty               | 5 years                               |
| cut out            | N/A              | avg hours of operation | N/A                                   |
| recess depth       | N/A              | weight rating          | N/A                                   |
| fire rated         | N/A              | nett weight            | 0.3                                   |
| ip rating          | IP20             |                        |                                       |