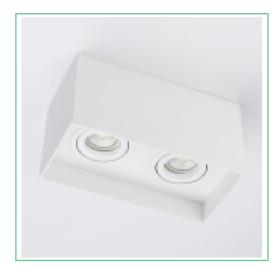

#### name

Honos Square Twin, Adjustable Surface Down Light, Matt White, 2x GU10 LED

### description

Honos Square Twin, White

### item

| finish             | Matt White              | bathroom zones         | N/A                                   |
|--------------------|-------------------------|------------------------|---------------------------------------|
| main material      | Steel                   | tilt angle             | 20                                    |
| overall dimensions | l.200 x w.100 x h.115mm | adjustable             | 360degree rotation, 20<br>degree tilt |
| application        | Ceiling                 | warranty               | 5 years                               |
| cut out            | N/A                     | avg hours of operation | N/A                                   |
| recess depth       | N/A                     | weight rating          | N/A                                   |
| fire rated         | N/A                     | nett weight            | 0.8                                   |
| ip rating          | IP20                    |                        |                                       |