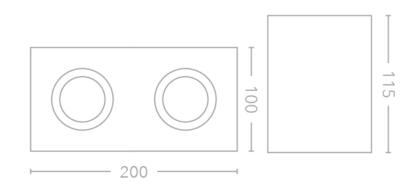

### item

| finish             | Matt White              | bathroom zones         | N/A                                   |
|--------------------|-------------------------|------------------------|---------------------------------------|
| main material      | Steel                   | tilt angle             | 20                                    |
| overall dimensions | l.200 x w.100 x h.115mm | adjustable             | 360degree rotation, 20<br>degree tilt |
| application        | Ceiling                 | warranty               | 5 years                               |
| cut out            | N/A                     | avg hours of operation | N/A                                   |
| recess depth       | N/A                     | weight rating          | N/A                                   |
| fire rated         | N/A                     | nett weight            | 0.8                                   |
| ip rating          | IP20                    |                        |                                       |