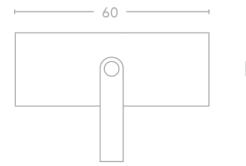

#### item

| finish             | Black                    | bathroom zones         | N/A                       |
|--------------------|--------------------------|------------------------|---------------------------|
| main material      | Aluminium                | tilt angle             | 270                       |
| overall dimensions | dia.60 x l.60 x h.55.5mm | adjustable             | 360° rotation, 270° pivot |
| application        | Indoor                   | warranty               | 5 years                   |
| cut out            | N/A                      | avg hours of operation | 30000                     |
| recess depth       | N/A                      | weight rating          | N/A                       |
| fire rated         | N/A                      | nett weight            | 0.1                       |
| ip rating          | IP20                     |                        |                           |

# collection technical drawings

Images, line drawings and measurements illustrated may, in some cases, be approximate and for guidance only. Colour finishes will be maintained as accurately as possible but matching cannot be guaranteed. Searchlight is continually developing and improving its products. Technical specifications, subject to change without prior notice. For full terms and conditions visit: searchlightelectric.com