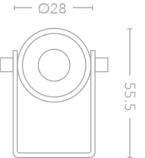

#### item

| finish             | Black                    | bathroom zones         | N/A                       |
|--------------------|--------------------------|------------------------|---------------------------|
| main material      | Aluminium                | tilt angle             | 270                       |
| overall dimensions | dia.60 x l.60 x h.55.5mm | adjustable             | 360° rotation, 270° pivot |
| application        | Indoor                   | warranty               | 5 years                   |
| cut out            | N/A                      | avg hours of operation | 30000                     |
| recess depth       | N/A                      | weight rating          | N/A                       |
| fire rated         | N/A                      | nett weight            | 0.1                       |
| ip rating          | IP20                     |                        |                           |

# collection technical drawings

Images, line drawings and measurements illustrated may, in some cases, be approximate and for guidance only. Colour finishes will be maintained as accurately as possible but matching cannot be guaranteed. Searchlight is continually developing and improving its products. Technical specifications, subject to change without prior notice. For full terms and conditions visit: searchlightelectric.com