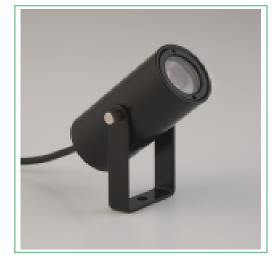

#### description

Mini Projector Black

#### item

| finish             | Black                    | bathroom zones         | N/A                       |
|--------------------|--------------------------|------------------------|---------------------------|
| main material      | Aluminium                | tilt angle             | 270                       |
| overall dimensions | dia.60 x l.60 x h.55.5mm | adjustable             | 360° rotation, 270° pivot |
| application        | Indoor                   | warranty               | 5 years                   |
| cut out            | N/A                      | avg hours of operation | 30000                     |
| recess depth       | N/A                      | weight rating          | N/A                       |
| fire rated         | N/A                      | nett weight            | 0.1                       |
| ip rating          | IP20                     |                        |                           |