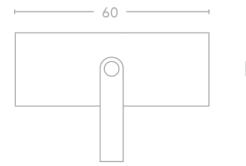

#### item

| finish             | White                    | bathroom zones         | N/A                       |
|--------------------|--------------------------|------------------------|---------------------------|
| main material      | Aluminium                | tilt angle             | 270                       |
| overall dimensions | dia.60 x l.60 x h.55.5mm | adjustable             | 360° rotation, 270° pivot |
| application        | Indoor                   | warranty               | 5 years                   |
| cut out            | N/A                      | avg hours of operation | 30000                     |
| recess depth       | N/A                      | weight rating          | N/A                       |
| fire rated         | N/A                      | nett weight            | 0.1                       |
| ip rating          | IP20                     |                        |                           |

# collection technical drawings

Images, line drawings and measurements illustrated may, in some cases, be approximate and for guidance only. Colour finishes will be maintained as accurately as possible but matching cannot be guaranteed. Searchlight is continually developing and improving its products. Technical specifications, subject to change without prior notice. For full terms and conditions visit: searchlightelectric.com