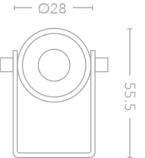

#### item

| finish             | White                    | bathroom zones         | N/A                       |
|--------------------|--------------------------|------------------------|---------------------------|
| main material      | Aluminium                | tilt angle             | 270                       |
| overall dimensions | dia.60 x l.60 x h.55.5mm | adjustable             | 360° rotation, 270° pivot |
| application        | Indoor                   | warranty               | 5 years                   |
| cut out            | N/A                      | avg hours of operation | 30000                     |
| recess depth       | N/A                      | weight rating          | N/A                       |
| fire rated         | N/A                      | nett weight            | 0.1                       |
| ip rating          | IP20                     |                        |                           |

# collection technical drawings

Images, line drawings and measurements illustrated may, in some cases, be approximate and for guidance only. Colour finishes will be maintained as accurately as possible but matching cannot be guaranteed. Searchlight is continually developing and improving its products. Technical specifications, subject to change without prior notice. For full terms and conditions visit: searchlightelectric.com