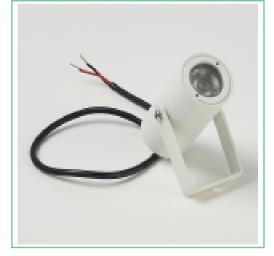

#### name

Mini Projector, White, 20° 1W 350mA, driver excl.

#### description

Mini Projector White

#### item

| finish             | White                    | bathroom zones         | N/A                       |
|--------------------|--------------------------|------------------------|---------------------------|
| main material      | Aluminium                | tilt angle             | 270                       |
| overall dimensions | dia.60 x l.60 x h.55.5mm | adjustable             | 360° rotation, 270° pivot |
| application        | Indoor                   | warranty               | 5 years                   |
| cut out            | N/A                      | avg hours of operation | 30000                     |
| recess depth       | N/A                      | weight rating          | N/A                       |
| fire rated         | N/A                      | nett weight            | 0.1                       |
| ip rating          | IP20                     |                        |                           |