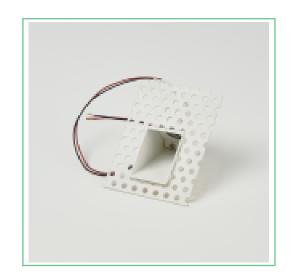

## description

Blanche 2700k

#### item

| finish             | Matt White            | bathroom zones         | N/A     |
|--------------------|-----------------------|------------------------|---------|
| main material      | Steel                 | tilt angle             | N/A     |
| overall dimensions | h.110 x w.80 x p.50mm | adjustable             | N/A     |
| application        | Recessed Wall         | warranty               | 5 years |
| cut out            | w.40 x h.80mm         | avg hours of operation | 30000   |
| recess depth       | 60                    | weight rating          | N/A     |
| fire rated         | No                    | nett weight            | 0.16    |
| ip rating          | IP20                  |                        |         |