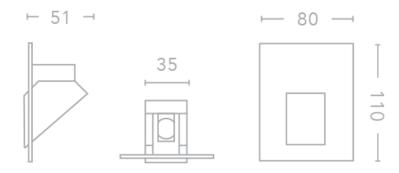

#### item

| finish             | Matt White            | bathroom zones         | N/A     |
|--------------------|-----------------------|------------------------|---------|
| main material      | Steel                 | tilt angle             | N/A     |
| overall dimensions | h.110 x w.80 x p.50mm | adjustable             | N/A     |
| application        | Recessed Wall         | warranty               | 5 years |
| cut out            | w.40 x h.80mm         | avg hours of operation | 30000   |
| recess depth       | 60                    | weight rating          | N/A     |
| fire rated         | No                    | nett weight            | 0.16    |
| ip rating          | IP20                  |                        |         |

## technical drawings