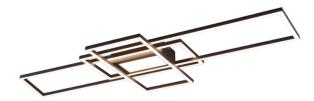

# **IRVINE - 620010442**

incl. 1x SMD LED, 60W · 1x 6500lm, 3000 - 6500K

- Integrated dimmer
- Light color infinitely variable
- Not suitable for external dimmer
- Wall- & ceiling mounting
- Memory function
- IP20

## **Material construction**

Metal · Anthracite

## **Product dimensions**

Width: 105cm Height: 6cm Depth: 42cm Weight: 1,665kg

## **Technical data**

Light source: SMD – LED (integrated)

Watt: 60W Lumen: 1x 6500lm Kelvin: 3000 - 6500K

Color rendering (CRI): > 80 CRI

Lifetime: 30000H

Switching cycles: 15000x ON/OFF

operating voltage:  $230V \sim 50Hz$ 