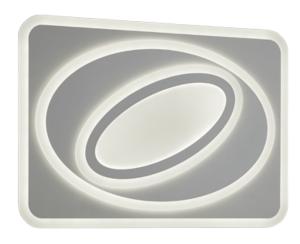

# Ceiling lamp

# **SUZUKA - 675090101**

incl. 1x SMD LED, 75W · 1x 7000lm, 3000 - 5500K

- Remote control
- Integrated dimmer
- Light color infinitely variable
- Not suitable for external dimmer
- Wall- & ceiling mounting

# **Material construction**

 $\begin{array}{l} \mathsf{Acryl} \cdot \mathsf{White} \\ \mathsf{Acryl} \cdot \mathsf{White} \end{array}$ 

### **Product dimensions**

Width: 98cm Height: 6cm Depth: 68cm Weight: 010,02kg